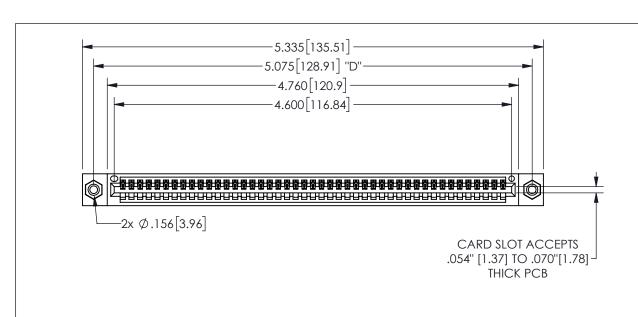

THIS IS A C.A.D. GENERATED DRAWING DO NOT MAKE MANUAL REVISIONS TO MASTER.

ORIGINAL

.240[6.1] 600 15.24 250 [6.35] .100[2.54]

.160 4.06 .330[8.38] POINT OF CARD SLOT CONTACT .370 9.4

<u>Contact Dimensions:</u> 544-Wire Wrap .050x.025(1.27x0.64) - Tail LG=.750(19.05)

.100 (2.54) Contact Spacing x .200 (5.08) Row Spacing

345/395 SERIES CARD EDGE CONNECTOR PART NUMBER: 345-045-544-408

**EDAC INC** TORONTO, ONTARIO CANADA

THESE DRAWINGS AND SPECIFICATIONS ARE THE PROPERTY OF EDAC INC.,AND SHALL NOT BE REPRODUCED, OR COPIED OR USED AS THE BASIS FOR THE MANUFACTURE OR SALE OF APPARATUS WITHOUT WRITTEN PERMISSION.