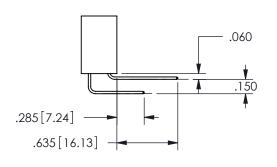

THIS IS A C.A.D. GENERATED DRAWING DO NOT MAKE MANUAL REVISIONS TO MASTER.

ISSUE NUMBER

ORIGINAL

1

.160 4.06 .330[8.38] POINT OF CARD SLOT CONTACT .370 9.4

.240[6.1] 600 15.24 EDRG 250 [6.35] .100[2.54]

<u>Contact Dimensions:</u>
555-Extender Board Bend (Code 500 Contacts)
See Sheet 2 for Contact Code 555, 556, 558, 559, 560 **Dimensions** 

DRA 345-ENG-MASTER

ISSUE NUMBER ORIGINAL

1

**Contact Code 558** 

Contact Code 559

**Contact Code 560** 

INSULATOR MATERIAL: THERMOPLASTIC POLYESTER, UL 94V-0

DAP MATERIAL AVAILABLE UPON REQUEST

CONTACT MATERIAL; COPPER ALLOY

CONTACT PLATING: GOLD ON THE MATING AREA, TIN PLATING ON THE CONTACT TAILS, NICKEL UNDERPLATE

345/395 SERIES CARD EDGE CONNECTOR CONTACT CODE 555,556,558,559,560 DIMENSIONS