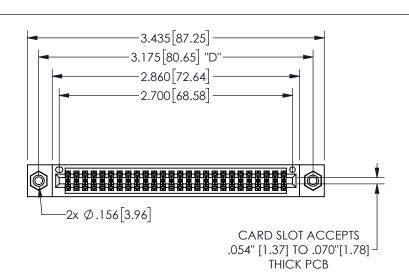

345/395 SERIES CARD EDGE CONNECTOR PART NUMBER: 345-052-555-508

**EDAC INC** TORONTO, ONTARIO CANADA

YOUR CONNECTION TO QUALITY & SERVICE

THESE DRAWINGS AND SPECIFICATIONS ARE THE PROPERTY OF EDAC INC.,AND SHALL NOT BE REPRODUCED, OR COPIED OR USED AS THE BASIS FOR THE MANUFACTURE OR SALE OF APPARATUS WITHOUT WRITTEN PERMISSION.

| S                   | ECTION A-A       |
|---------------------|------------------|
| ACAD REFERENCE NO.  | 345-ENG-MASTER   |
| DRAWN: R.STA.MONICA | DATE:MAY.16/2017 |
| CHECKED:            | DATE:            |
| SCALE: NTS          | SHEET 1 OF 2     |
| DRAWING NUMBER      | ISSUE            |