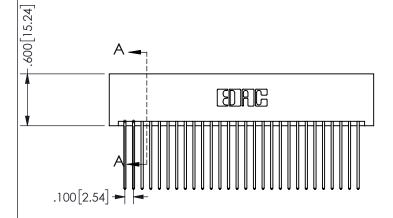

YOUR CONNECTION TO QUALITY & SERVICE

<u>Contact Dimensions:</u>
541-Wire Wrap .025 Sq.(0.64 Sq.) - Tail LG=.750(19.05)
.100 (2.54) Contact Spacing x .200 (5.08) Row Spacing

ISSUE NUMBER ORIGINAL

1

**Contact Code 558** 

Contact Code 559

**Contact Code 560** 

INSULATOR MATERIAL: THERMOPLASTIC POLYESTER, UL 94V-0

DAP MATERIAL AVAILABLE UPON REQUEST

CONTACT MATERIAL; COPPER ALLOY

CONTACT PLATING: GOLD ON THE MATING AREA, TIN PLATING ON THE CONTACT TAILS, NICKEL UNDERPLATE

345/395 SERIES CARD EDGE CONNECTOR CONTACT CODE 555,556,558,559,560 DIMENSIONS

YOUR CONNECTION TO QUALITY & SERVICE

**EDAC INC** TORONTO, ONTARIO CANADA

THESE DRAWINGS AND SPECIFICATIONS ARE THE PROPERTY OF EDAC INC.,AND SHALL NOT BE REPRODUCED, OR COPIED OR USED AS THE BASIS FOR THE MANUFACTURE OR SALE OF APPARATUS WITHOUT WRITTEN PERMISSION.