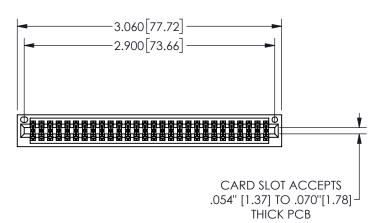

## 345/395 SERIES CARD EDGE CONNECTOR PART NUMBER: 345-056-541-201

**EDAC INC** TORONTO, ONTARIO CANADA

THESE DRAWINGS AND SPECIFICATIONS ARE THE PROPERTY OF EDAC INC.,AND SHALL NOT BE REPRODUCED, OR COPIED OR USED AS THE BASIS FOR THE MANUFACTURE OR SALE OF APPARATUS WITHOUT WRITTEN PERMISSION.

THIS IS A C.A.D. GENERATED DRAWING DO NOT MAKE MANUAL REVISIONS TO MASTER.

.330[8.38]

CARD SLOT

.370 [9.4]

ISSUE NUMBER

.160 4.06

POINT OF

CONTACT