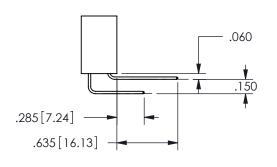

YOUR CONNECTION TO QUALITY & SERVICE

<u>Contact Dimensions:</u>
541-Wire Wrap .025 Sq.(0.64 Sq.) - Tail LG=.750(19.05)
.100 (2.54) Contact Spacing x .200 (5.08) Row Spacing

ISSUE NUMBER ORIGINAL

1

**Contact Code 558** 

Contact Code 559

**Contact Code 560** 

INSULATOR MATERIAL: THERMOPLASTIC POLYESTER, UL 94V-0

DAP MATERIAL AVAILABLE UPON REQUEST

CONTACT MATERIAL; COPPER ALLOY

CONTACT PLATING: GOLD ON THE MATING AREA, TIN PLATING ON THE CONTACT TAILS, NICKEL UNDERPLATE