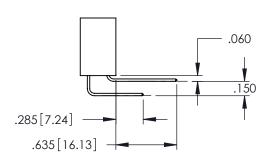

**Contact Code 558** 

Contact Code 559

Contact Code 560

INSULATOR MATERIAL: THERMOPLASTIC POLYESTER, UL 94V-0

DAP MATERIAL AVAILABLE UPON REQUEST

CONTACT MATERIAL; COPPER ALLOY CONTACT PLATING: GOLD ON THE MATING AREA, TIN PLATING ON THE CONTACT TAILS, NICKEL UNDERPLATE