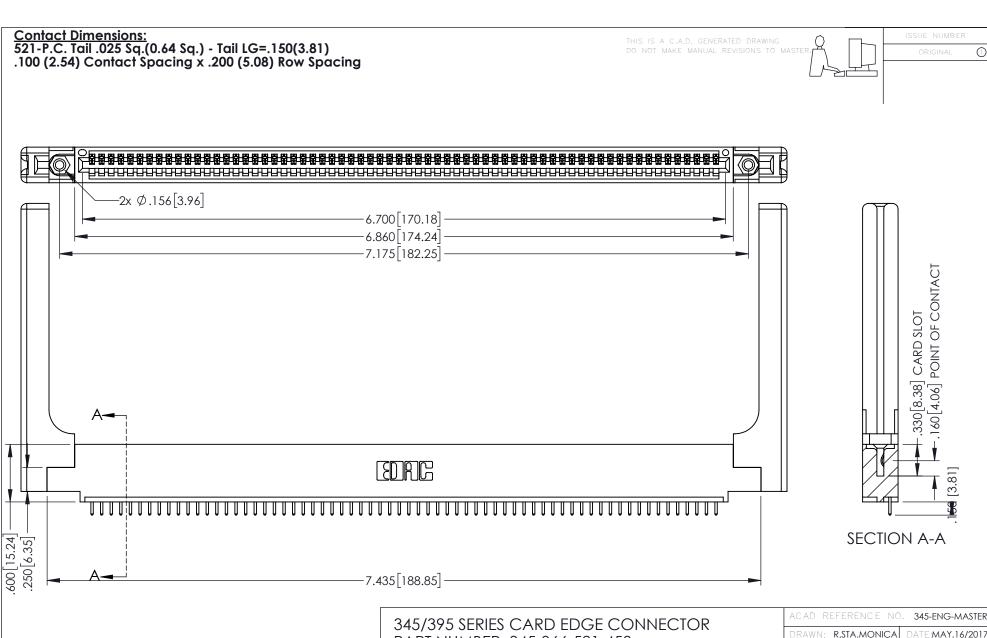

INSULATOR MATERIAL: THERMOPLASTIC PBT BLACK, UL 94V-0

CONTACT MATERIAL; COPPER TIN ALLOY CONTACT PLATING: GOLD ON THE MATING AREA, TIN PLATING ON THE CONTACT TAILS, NICKEL UNDERPLATE

PART NUMBER: 345-066-521-458