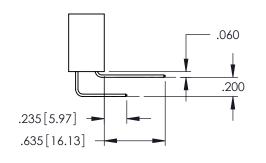

**Contact Code 558** 

Contact Code 559

Contact Code 560

INSULATOR MATERIAL: THERMOPLASTIC POLYESTER, UL 94V-0

DAP MATERIAL AVAILABLE UPON REQUEST

CONTACT MATERIAL; COPPER ALLOY CONTACT PLATING: GOLD ON THE MATING AREA, TIN PLATING ON THE CONTACT TAILS, NICKEL UNDERPLATE