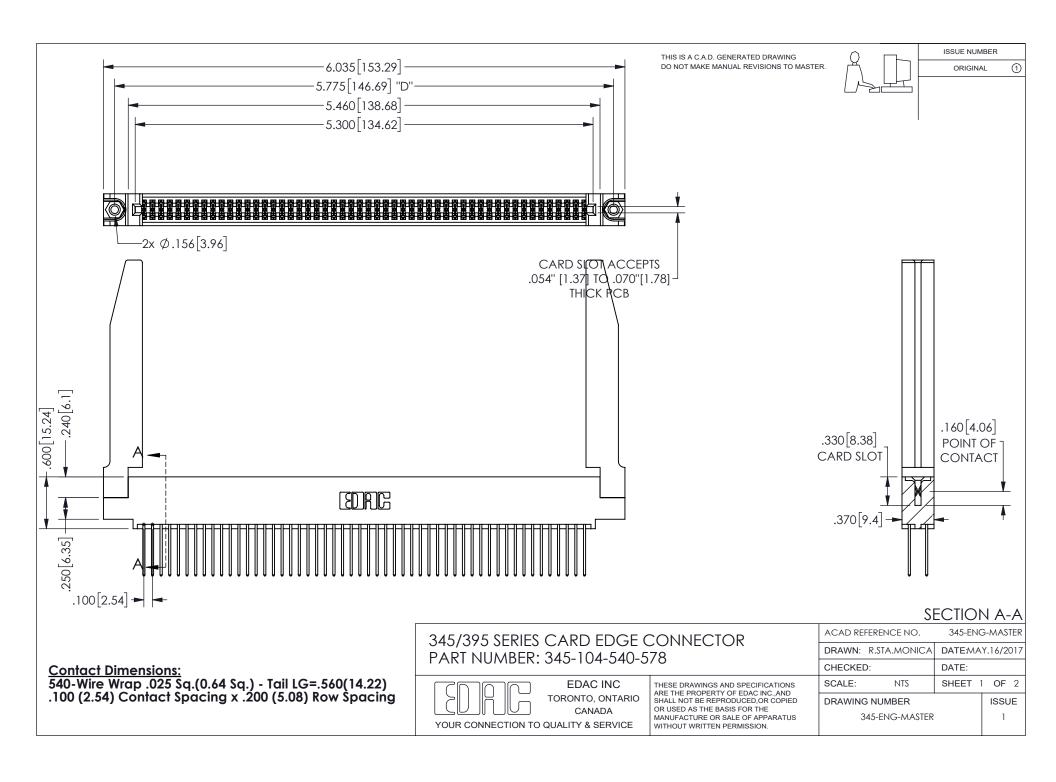

ISSUE NUMBER ORIGINAL

1

**Contact Code 558** 

Contact Code 559

Contact Code 560

INSULATOR MATERIAL: THERMOPLASTIC POLYESTER, UL 94V-0 DAP MATERIAL AVAILABLE UPON REQUEST

CONTACT MATERIAL; COPPER ALLOY

CONTACT PLATING: GOLD ON THE MATING AREA, TIN PLATING ON THE CONTACT TAILS, NICKEL UNDERPLATE

## 345/395 SERIES CARD EDGE CONNECTOR CONTACT CODE 555,556,558,559,560 DIMENSIONS

YOUR CONNECTION TO QUALITY & SERVICE

**EDAC INC** TORONTO, ONTARIO CANADA

THESE DRAWINGS AND SPECIFICATIONS ARE THE PROPERTY OF EDAC INC.,AND SHALL NOT BE REPRODUCED, OR COPIED OR USED AS THE BASIS FOR THE MANUFACTURE OR SALE OF APPARATUS WITHOUT WRITTEN PERMISSION.

| ACAD REFERENCE NO.  | 345-ENG-MASTER   |
|---------------------|------------------|
| DRAWN: R.STA.MONICA | DATE:MAY.16/2017 |
| CHECKED:            | DATE:            |
| SCALE: 1:1          | SHEET 2 OF 2     |
| DRAWING NUMBER      | ISSUE            |
| 345-ENG-MASTER      | 1                |