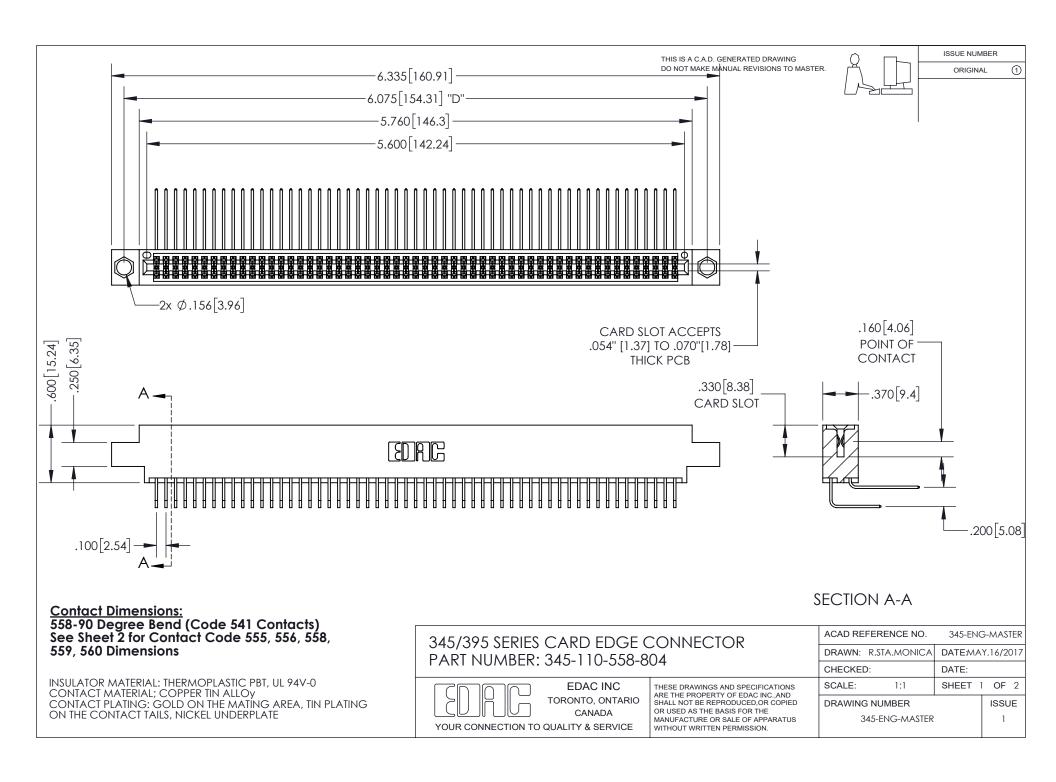

ISSUE NUMBER ORIGINAL

1

**Contact Code 558** 

**Contact Code 559** 

Contact Code 560

- INSULATOR MATERIAL: THERMOPLASTIC POLYESTER, UL 94V-0
- DAP MATERIAL AVAILABLE UPON REQUEST
- CONTACT MATERIAL; COPPER ALLOY

CONTACT PLATING: GOLD ON THE MATING AREA, TIN PLATING ON THE CONTACT TAILS, NICKEL UNDERPLATE

\*FOR ALL OTHER SPECIFICATIONS REFER TO SHEET 3\*

## 345/395 SERIES CARD EDGE CONNECTOR CONTACT CODE 555,556,558,559,560 DIMENSIONS

YOUR CONNECTION TO QUALITY & SERVICE

**EDAC INC** TORONTO, ONTARIO CANADA

THESE DRAWINGS AND SPECIFICATIONS ARE THE PROPERTY OF EDAC INC.,AND SHALL NOT BE REPRODUCED, OR COPIED OR USED AS THE BASIS FOR THE MANUFACTURE OR SALE OF APPARATUS WITHOUT WRITTEN PERMISSION.