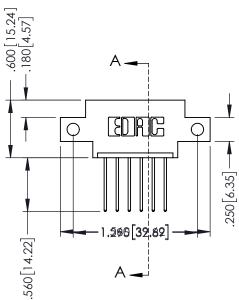

## 346/396 SERIES CARD EDGE CONNECTOR CONTACT CODE 555,556,558,559,560 DIMENSIONS

YOUR CONNECTION TO QUALITY & SERVICE

**EDAC INC** TORONTO, ONTARIO CANADA

THESE DRAWINGS AND SPECIFICATIONS ARE THE PROPERTY OF EDAC INC.,AND SHALL NOT BE REPRODUCED, OR COPIED OR USED AS THE BASIS FOR THE MANUFACTURE OR SALE OF APPARATUS WITHOUT WRITTEN PERMISSION.

## **Contact Code 556**

INSULATOR MATERIAL: THERMOPLASTIC POLYESTER, UL 94V-0 CONTACT MATERIAL; COPPER, NICKEL, TIN ALLOY CA-725 CONTACT PLATING: GOLD ON THE MATING AREA, TIN-LEAD

ON THE CONTACT TAILS, NICKEL UNDERPLATE