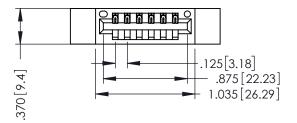

346/396 SERIES CARD EDGE CONNECTOR PART NUMBER: 346-006-540-612

YOUR CONNECTION TO QUALITY & SERVICE

**EDAC INC** TORONTO, ONTARIO CANADA

THESE DRAWINGS AND SPECIFICATIONS ARE THE PROPERTY OF EDAC INC., AND SHALL NOT BE REPRODUCED,OR COPIED OR USED AS THE BASIS FOR THE MANUFACTURE OR SALE OF APPARATUS WITHOUT WRITTEN PERMISSION.

THIS IS A C.A.D. GENERATED DRAWING DO NOT MAKE MANUAL REVISIONS TO MASTER.

ISSUE NUMBER

ORIGINAL

1

INSULATOR MATERIAL: THERMOPLASTIC POLYESTER, UL 94V-0 CONTACT MATERIAL; COPPER, NICKEL, TIN ALLOY CA-725 CONTACT PLATING: GOLD ON THE MATING AREA, TIN-LEAD ON THE CONTACT TAILS, NICKEL UNDERPLATE