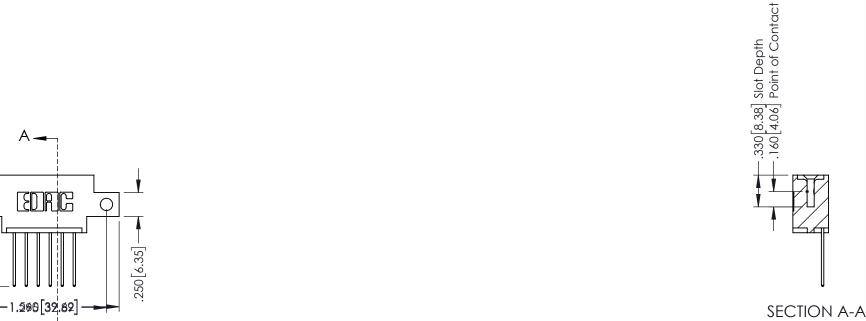

## 346/396 SERIES CARD EDGE CONNECTOR CONTACT CODE 555,556,558,559,560 DIMENSIONS

YOUR CONNECTION TO QUALITY & SERVICE

**EDAC INC** TORONTO, ONTARIO CANADA

THESE DRAWINGS AND SPECIFICATIONS ARE THE PROPERTY OF EDAC INC.,AND SHALL NOT BE REPRODUCED, OR COPIED OR USED AS THE BASIS FOR THE MANUFACTURE OR SALE OF APPARATUS WITHOUT WRITTEN PERMISSION.

## **Contact Code 556**

INSULATOR MATERIAL: THERMOPLASTIC POLYESTER, UL 94V-0 CONTACT MATERIAL; COPPER, NICKEL, TIN ALLOY CA-725 CONTACT PLATING: GOLD ON THE MATING AREA, TIN-LEAD

ON THE CONTACT TAILS, NICKEL UNDERPLATE