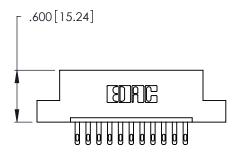

THIS IS A C.A.D. GENERATED DRAWING DO NOT MAKE MANUAL REVISIONS TO MASTER.

| 346/396 SERIES CARD EDGE CONNECTOR |
|------------------------------------|
| PART NUMBER: 346-011-500-108       |

**EDAC INC** TORONTO, ONTARIO CANADA