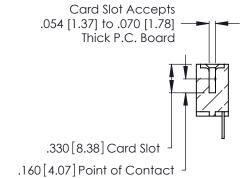

**Contact Code 560** 

INSULATOR MATERIAL: THERMOPLASTIC POLYESTER, UL 94V-0 CONTACT MATERIAL; COPPER, NICKEL, TIN ALLOY CA-725 CONTACT PLATING: GOLD ON THE MATING AREA, TIN-LEAD

ON THE CONTACT TAILS, NICKEL UNDERPLATE

346/396 SERIES CARD EDGE CONNECTOR CONTACT CODE 555,556,558,559,560 DIMENSIONS

YOUR CONNECTION TO QUALITY & SERVICE

**EDAC INC** TORONTO, ONTARIO CANADA

THESE DRAWINGS AND SPECIFICATIONS ARE THE PROPERTY OF EDAC INC.,AND SHALL NOT BE REPRODUCED, OR COPIED OR USED AS THE BASIS FOR THE MANUFACTURE OR SALE OF APPARATUS WITHOUT WRITTEN PERMISSION.