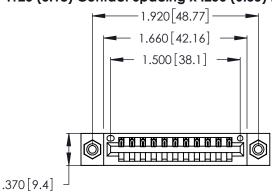

Contact Dimensions: 500-Wire Hole .050x.025 (1.27x0.64) - Tail LG. =.260 (6.60) .125 (3.18) Contact Spacing x .250 (6.35) Row Spacing

- INSULATOR MATERIAL: THERMOPLASTIC POLYESTER, UL 94V-0 CONTACT MATERIAL; COPPER, NICKEL, TIN\_ALLOY CA-725
- CONTACT PLATING: GOLD ON THE MATING AREA, TIN-LEAD ON THE CONTACT TAILS, NICKEL UNDERPLATE

THIS IS A C.A.D. GENERATED DRAWING DO NOT MAKE MANUAL REVISIONS TO MASTER.

| 346/396 SERIES CARD EDGE CONNECTOR |
|------------------------------------|
| PART NUMBER: 346-011-500-108       |

**EDAC INC** TORONTO, ONTARIO CANADA