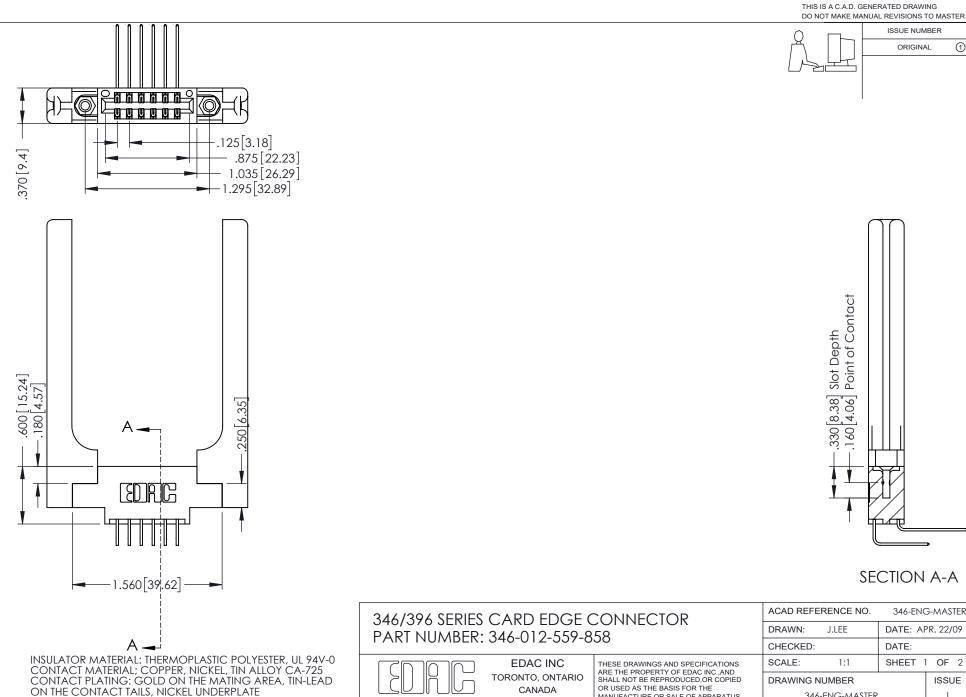

## **Contact Code 556**

INSULATOR MATERIAL: THERMOPLASTIC POLYESTER, UL 94V-0 CONTACT MATERIAL; COPPER, NICKEL, TIN ALLOY CA-725 CONTACT PLATING: GOLD ON THE MATING AREA, TIN-LEAD

ON THE CONTACT TAILS, NICKEL UNDERPLATE

## 346/396 SERIES CARD EDGE CONNECTOR CONTACT CODE 555,556,558,559,560 DIMENSIONS

YOUR CONNECTION TO QUALITY & SERVICE

**EDAC INC** TORONTO, ONTARIO CANADA

THESE DRAWINGS AND SPECIFICATIONS ARE THE PROPERTY OF EDAC INC.,AND SHALL NOT BE REPRODUCED, OR COPIED OR USED AS THE BASIS FOR THE MANUFACTURE OR SALE OF APPARATUS WITHOUT WRITTEN PERMISSION.