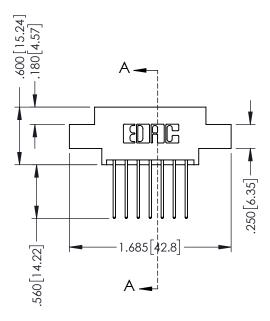

## **Contact Code 555**

## **Contact Code 556**

INSULATOR MATERIAL: THERMOPLASTIC POLYESTER, UL 94V-0 CONTACT MATERIAL; COPPER, NICKEL, TIN ALLOY CA-725 CONTACT PLATING: GOLD ON THE MATING AREA, TIN-LEAD

ON THE CONTACT TAILS, NICKEL UNDERPLATE

## 346/396 SERIES CARD EDGE CONNECTOR CONTACT CODE 555,556,558,559,560 DIMENSIONS

YOUR CONNECTION TO QUALITY & SERVICE

**EDAC INC** TORONTO, ONTARIO CANADA

THESE DRAWINGS AND SPECIFICATIONS ARE THE PROPERTY OF EDAC INC.,AND SHALL NOT BE REPRODUCED, OR COPIED OR USED AS THE BASIS FOR THE MANUFACTURE OR SALE OF APPARATUS WITHOUT WRITTEN PERMISSION.

|   | ACAD REFERENCE NO. | 346-ENG-MASTER   |  |
|---|--------------------|------------------|--|
|   | DRAWN: J.LEE       | DATE: APR. 22/09 |  |
| • | CHECKED:           | DATE:            |  |
|   | SCALE: 1:1         | SHEET 2 OF 2     |  |
|   | DRAWING NUMBER     | ISSUE            |  |
|   | 346-ENG-MASTER     | 1                |  |