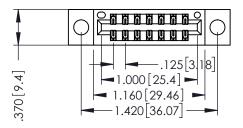

THIS IS A C.A.D. GENERATED DRAWING DO NOT MAKE MANUAL REVISIONS TO MASTER.

ISSUE NUMBER

ORIGINAL

1

INSULATOR MATERIAL: THERMOPLASTIC POLYESTER, UL 94V-0 CONTACT MATERIAL; COPPER, NICKEL, TIN ALLOY CA-725 CONTACT PLATING: GOLD ON THE MATING AREA, TIN-LEAD ON THE CONTACT TAILS, NICKEL UNDERPLATE

346/396 SERIES CARD EDGE CONNECTOR PART NUMBER: 346-014-540-804

YOUR CONNECTION TO QUALITY & SERVICE

**EDAC INC** TORONTO, ONTARIO CANADA

THESE DRAWINGS AND SPECIFICATIONS ARE THE PROPERTY OF EDAC INC., AND SHALL NOT BE REPRODUCED,OR COPIED OR USED AS THE BASIS FOR THE MANUFACTURE OR SALE OF APPARATUS WITHOUT WRITTEN PERMISSION.

|  | ACAD REFERENCE NO. |       | 346-ENG-MASTER |           |
|--|--------------------|-------|----------------|-----------|
|  | DRAWN:             | J.LEE | DATE: A        | PR. 22/09 |
|  | CHECKED:           |       | DATE:          |           |
|  | SCALE:             | 1:1   | SHEET          | OF 2      |
|  | DRAWING NUMBER     |       | ISSUE          |           |
|  |                    |       |                |           |