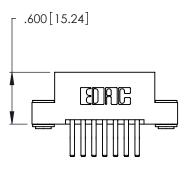

THIS IS A C.A.D. GENERATED DRAWING DO NOT MAKE MANUAL REVISIONS TO MASTER.

1

| 346/396 SERIES CARD EDGE CONNECTOR |
|------------------------------------|
| PART NUMBER: 346-014-560-203       |

**EDAC INC** TORONTO, ONTARIO CANADA