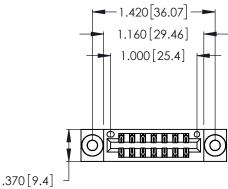

THIS IS A C.A.D. GENERATED DRAWING DO NOT MAKE MANUAL REVISIONS TO MASTER.

1

| 346/396 SERIES CARD EDGE CONNECTOR |
|------------------------------------|
| PART NUMBER: 346-014-560-203       |

**EDAC INC** TORONTO, ONTARIO CANADA

Contact Dimensions:
560-Extender Board Bend (Code 523 Contacts)
See Sheet 2 for Contact Code 555, 556, 558, 559, 560 Dimensions

- INSULATOR MATERIAL: THERMOPLASTIC POLYESTER, UL 94V-0 CONTACT MATERIAL; COPPER, NICKEL, TIN\_ALLOY CA-725
- CONTACT PLATING: GOLD ON THE MATING AREA, TIN-LEAD ON THE CONTACT TAILS, NICKEL UNDERPLATE