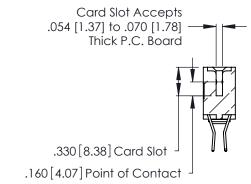

**Contact Code 560** 

INSULATOR MATERIAL: THERMOPLASTIC POLYESTER, UL 94V-0 CONTACT MATERIAL; COPPER, NICKEL, TIN ALLOY CA-725 CONTACT PLATING: GOLD ON THE MATING AREA, TIN-LEAD

ON THE CONTACT TAILS, NICKEL UNDERPLATE

346/396 SERIES CARD EDGE CONNECTOR CONTACT CODE 555,556,558,559,560 DIMENSIONS

YOUR CONNECTION TO QUALITY & SERVICE

**EDAC INC** TORONTO, ONTARIO CANADA

THESE DRAWINGS AND SPECIFICATIONS ARE THE PROPERTY OF EDAC INC.,AND SHALL NOT BE REPRODUCED, OR COPIED OR USED AS THE BASIS FOR THE MANUFACTURE OR SALE OF APPARATUS WITHOUT WRITTEN PERMISSION.