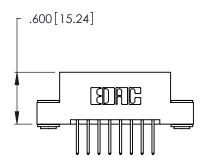

Card Slot Accepts

346/396 SERIES CARD EDGE CONNECTOR PART NUMBER: 346-016-526-203

**EDAC INC** TORONTO, ONTARIO CANADA

THESE DRAWINGS AND SPECIFICATIONS ARE THE PROPERTY OF EDAC INC.,AND SHALL NOT BE REPRODUCED, OR COPIED OR USED AS THE BASIS FOR THE MANUFACTURE OR SALE OF APPARATUS WITHOUT WRITTEN PERMISSION.