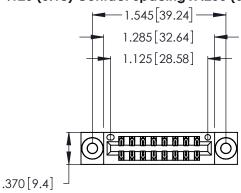

<u>Contact Dimensions:</u>
526-P.C. Tail .018 Sq. (0.46 Sq.) - Tail LG. =.350 (8.89)
.125 (3.18) Contact Spacing x .250 (6.35) Row Spacing

- INSULATOR MATERIAL: THERMOPLASTIC POLYESTER, UL 94V-0 CONTACT MATERIAL; COPPER, NICKEL, TIN ALLOY CA-725
- CONTACT PLATING: GOLD ON THE MATING AREA, TIN-LEAD ON THE CONTACT TAILS, NICKEL UNDERPLATE

THIS IS A C.A.D. GENERATED DRAWING DO NOT MAKE MANUAL REVISIONS TO MASTER.

ISSUE NUMBER

ORIGINAL

1

| .054 [1.37] to .070 [1.78] —<br>Thick P.C. Board |  |
|--------------------------------------------------|--|
| .330[8.38] Card Slot                             |  |

Card Slot Accepts

346/396 SERIES CARD EDGE CONNECTOR PART NUMBER: 346-016-526-203

**EDAC INC** TORONTO, ONTARIO CANADA

THESE DRAWINGS AND SPECIFICATIONS ARE THE PROPERTY OF EDAC INC.,AND SHALL NOT BE REPRODUCED, OR COPIED OR USED AS THE BASIS FOR THE MANUFACTURE OR SALE OF APPARATUS WITHOUT WRITTEN PERMISSION.