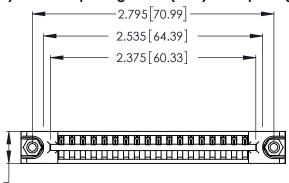

THIS IS A C.A.D. GENERATED DRAWING DO NOT MAKE MANUAL REVISIONS TO MASTER.

ISSUE NUMBER ORIGINAL 1

346/396 SERIES CARD EDGE CONNECTOR PART NUMBER: 346-018-540-678

**EDAC INC** TORONTO, ONTARIO CANADA

THESE DRAWINGS AND SPECIFICATIONS ARE THE PROPERTY OF EDAC INC.,AND SHALL NOT BE REPRODUCED, OR COPIED OR USED AS THE BASIS FOR THE MANUFACTURE OR SALE OF APPARATUS WITHOUT WRITTEN PERMISSION.

|                    |        |                | I         |
|--------------------|--------|----------------|-----------|
| ACAD REFERENCE NO. |        | 346-ENG-MASTER |           |
| DRAWN:             | J.LEE  | DATE: AF       | PR. 22/09 |
| CHECKED:           |        | DATE:          |           |
| SCALE:             | N.T.S  | SHEET          | OF 2      |
| DRAWING N          | NUMBER |                | ISSUE     |
| 346-ENG-MASTER     |        |                | 1         |
|                    |        |                |           |