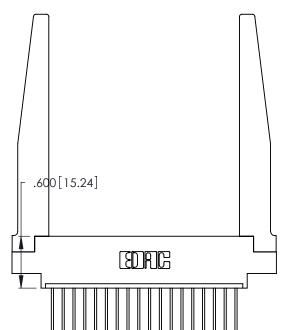

THIS IS A C.A.D. GENERATED DRAWING DO NOT MAKE MANUAL REVISIONS TO MASTER.

ISSUE NUMBER ORIGINAL 1

346/396 SERIES CARD EDGE CONNECTOR PART NUMBER: 346-018-540-678

**EDAC INC** TORONTO, ONTARIO CANADA

THESE DRAWINGS AND SPECIFICATIONS ARE THE PROPERTY OF EDAC INC.,AND SHALL NOT BE REPRODUCED, OR COPIED OR USED AS THE BASIS FOR THE MANUFACTURE OR SALE OF APPARATUS WITHOUT WRITTEN PERMISSION.

|                    |        |                | I         |
|--------------------|--------|----------------|-----------|
| ACAD REFERENCE NO. |        | 346-ENG-MASTER |           |
| DRAWN:             | J.LEE  | DATE: AF       | PR. 22/09 |
| CHECKED:           |        | DATE:          |           |
| SCALE:             | N.T.S  | SHEET          | OF 2      |
| DRAWING N          | NUMBER |                | ISSUE     |
| 346-ENG-MASTER     |        |                | 1         |
|                    |        |                |           |