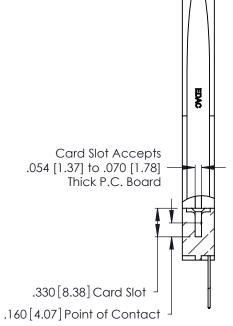

THIS IS A C.A.D. GENERATED DRAWING DO NOT MAKE MANUAL REVISIONS TO MASTER.

ISSUE NUMBER

ORIGINAL

1

**Contact Code 555** 

Contact Code 556

**Contact Code 558** 

**Contact Code 559** 

Contact Code 560

INSULATOR MATERIAL: THERMOPLASTIC POLYESTER, UL 94V-0 CONTACT MATERIAL; COPPER, NICKEL, TIN ALLOY CA-725 CONTACT PLATING: GOLD ON THE MATING AREA, TIN-LEAD

ON THE CONTACT TAILS, NICKEL UNDERPLATE

346/396 SERIES CARD EDGE CONNECTOR CONTACT CODE 555,556,558,559,560 DIMENSIONS

YOUR CONNECTION TO QUALITY & SERVICE

**EDAC INC** TORONTO, ONTARIO CANADA

THESE DRAWINGS AND SPECIFICATIONS ARE THE PROPERTY OF EDAC INC.,AND SHALL NOT BE REPRODUCED, OR COPIED OR USED AS THE BASIS FOR THE MANUFACTURE OR SALE OF APPARATUS WITHOUT WRITTEN PERMISSION.