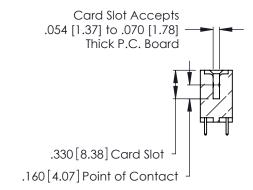

<u>Contact Dimensions:</u>
521-P.C. Tail .025 Sq. (0.64 Sq.) - Tail LG. =.150 (3.81)
.125 (3.18) Contact Spacing x .250 (6.35) Row Spacing

- INSULATOR MATERIAL: THERMOPLASTIC POLYESTER, UL 94V-0 CONTACT MATERIAL; COPPER, NICKEL, TIN ALLOY CA-725
- CONTACT PLATING: GOLD ON THE MATING AREA, TIN-LEAD ON THE CONTACT TAILS, NICKEL UNDERPLATE

**Contact Code 560** 

INSULATOR MATERIAL: THERMOPLASTIC POLYESTER, UL 94V-0 CONTACT MATERIAL; COPPER, NICKEL, TIN ALLOY CA-725 CONTACT PLATING: GOLD ON THE MATING AREA, TIN-LEAD

ON THE CONTACT TAILS, NICKEL UNDERPLATE

346/396 SERIES CARD EDGE CONNECTOR CONTACT CODE 555,556,558,559,560 DIMENSIONS

YOUR CONNECTION TO QUALITY & SERVICE

**EDAC INC** TORONTO, ONTARIO CANADA

THESE DRAWINGS AND SPECIFICATIONS ARE THE PROPERTY OF EDAC INC.,AND SHALL NOT BE REPRODUCED, OR COPIED OR USED AS THE BASIS FOR THE MANUFACTURE OR SALE OF APPARATUS WITHOUT WRITTEN PERMISSION.