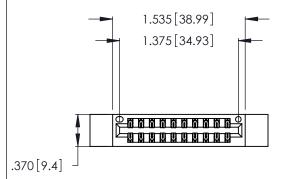

THIS IS A C.A.D. GENERATED DRAWING DO NOT MAKE MANUAL REVISIONS TO MASTER.

| 346/396 SERIES CARD EDGE CONNECTO | R |
|-----------------------------------|---|
| PART NUMBER: 346-020-521-212      |   |

**EDAC INC** TORONTO, ONTARIO CANADA

346/396 SERIES CARD EDGE CONNECTOR CONTACT CODE 555,556,558,559,560 DIMENSIONS

YOUR CONNECTION TO QUALITY & SERVICE

**EDAC INC** TORONTO, ONTARIO CANADA

THESE DRAWINGS AND SPECIFICATIONS ARE THE PROPERTY OF EDAC INC.,AND SHALL NOT BE REPRODUCED, OR COPIED OR USED AS THE BASIS FOR THE MANUFACTURE OR SALE OF APPARATUS WITHOUT WRITTEN PERMISSION.