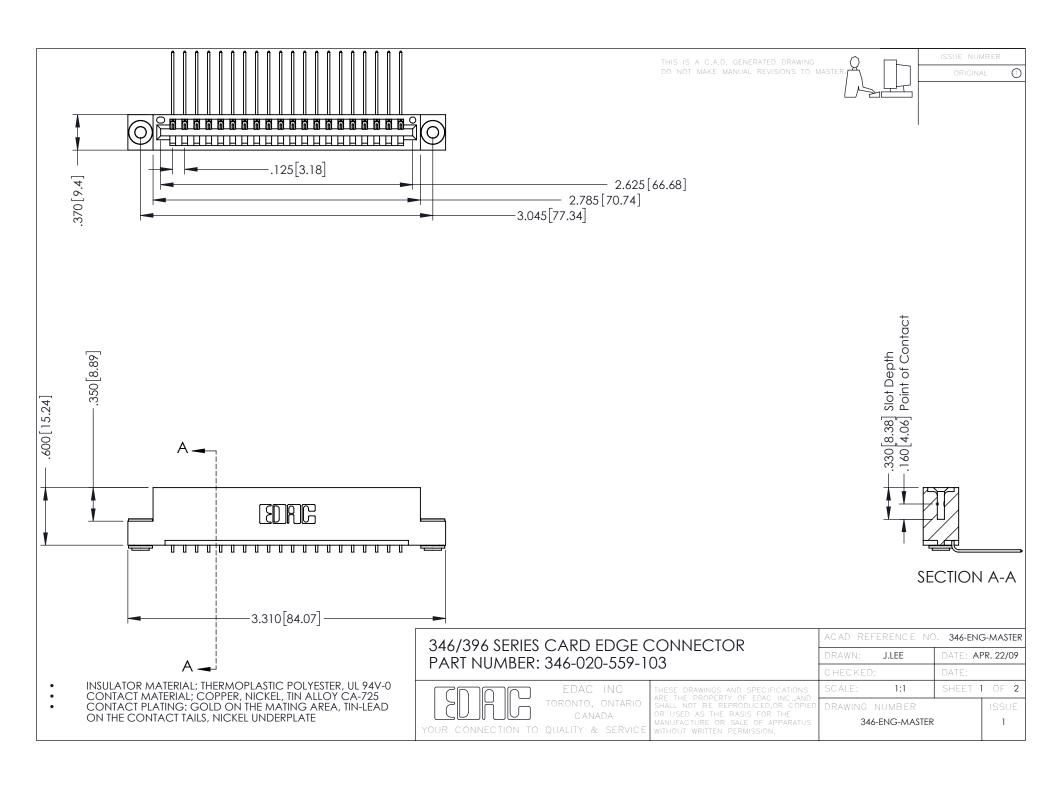

**Contact Code 555** 

**Contact Code 556** 

INSULATOR MATERIAL: THERMOPLASTIC POLYESTER, UL 94V-0 CONTACT MATERIAL; COPPER, NICKEL, TIN ALLOY CA-725

CONTACT PLATING: GOLD ON THE MATING AREA, TIN-LEAD ON THE CONTACT TAILS, NICKEL UNDERPLATE

## 346/396 SERIES CARD EDGE CONNECTOR CONTACT CODE 555,556,558,559,560 DIMENSIONS

YOUR CONNECTION TO QUALITY & SERVICE

|   | ACAD REFERENCE NO. 346-ENG-MASTER |                         |
|---|-----------------------------------|-------------------------|
|   | DRAWN: J.LEE                      | DATE: <b>APR. 22/09</b> |
|   | CHECKED:                          | DATE:                   |
|   | SCALE: 1:1                        | SHEET 2 OF 2            |
| D | DRAWING NUMBER                    | ISSUE                   |