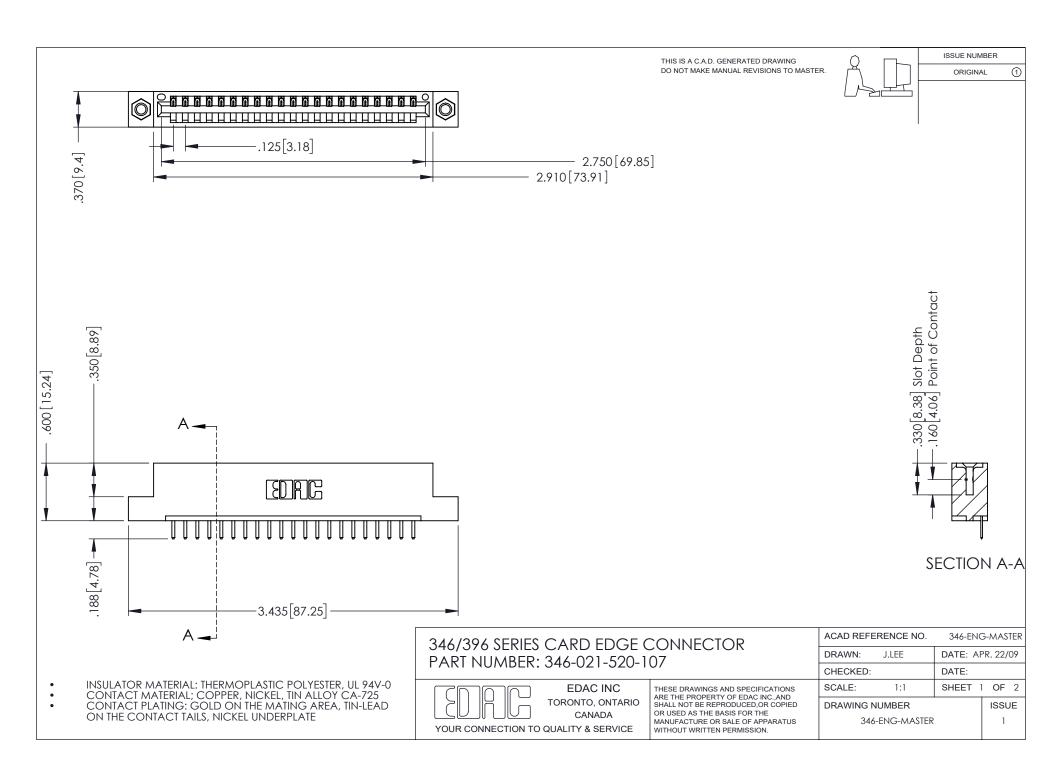

## **Contact Code 556**

INSULATOR MATERIAL: THERMOPLASTIC POLYESTER, UL 94V-0 CONTACT MATERIAL; COPPER, NICKEL, TIN ALLOY CA-725 CONTACT PLATING: GOLD ON THE MATING AREA, TIN-LEAD

ON THE CONTACT TAILS, NICKEL UNDERPLATE