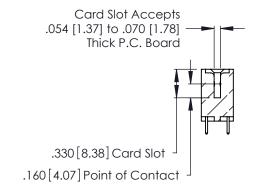

**Contact Code 560** 

INSULATOR MATERIAL: THERMOPLASTIC POLYESTER, UL 94V-0 CONTACT MATERIAL; COPPER, NICKEL, TIN ALLOY CA-725 CONTACT PLATING: GOLD ON THE MATING AREA, TIN-LEAD

ON THE CONTACT TAILS, NICKEL UNDERPLATE

346/396 SERIES CARD EDGE CONNECTOR CONTACT CODE 555,556,558,559,560 DIMENSIONS

YOUR CONNECTION TO QUALITY & SERVICE

**EDAC INC** TORONTO, ONTARIO CANADA

THESE DRAWINGS AND SPECIFICATIONS ARE THE PROPERTY OF EDAC INC.,AND SHALL NOT BE REPRODUCED, OR COPIED OR USED AS THE BASIS FOR THE MANUFACTURE OR SALE OF APPARATUS WITHOUT WRITTEN PERMISSION.