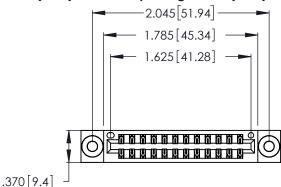

Contact Dimensions: 521-P.C. Tail .025 Sq. (0.64 Sq.) - Tail LG. =.150 (3.81) .125 (3.18) Contact Spacing x .250 (6.35) Row Spacing

- INSULATOR MATERIAL: THERMOPLASTIC POLYESTER, UL 94V-0 CONTACT MATERIAL; COPPER, NICKEL, TIN ALLOY CA-725
- CONTACT PLATING: GOLD ON THE MATING AREA, TIN-LEAD ON THE CONTACT TAILS, NICKEL UNDERPLATE

THIS IS A C.A.D. GENERATED DRAWING DO NOT MAKE MANUAL REVISIONS TO MASTER.

1

| 346/396 SERIES CARD EDGE CONNECTOR |
|------------------------------------|
| PART NUMBER: 346-024-521-803       |

**EDAC INC** TORONTO, ONTARIO CANADA