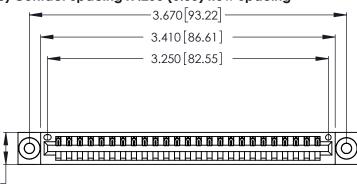

Contact Dimensions: 540-Wire Wrap .025 Sq. (0.64 Sq.) - Tail LG. =.560 (14.22) .125 (3.18) Contact Spacing x .250 (6.35) Row Spacing

.370 [9.4]

.600 [15.24] REDIRICA

THIS IS A C.A.D. GENERATED DRAWING DO NOT MAKE MANUAL REVISIONS TO MASTER.

ISSUE NUMBER ORIGINAL 1

346/396 SERIES CARD EDGE CONNECTOR PART NUMBER: 346-025-540-603

YOUR CONNECTION TO QUALITY & SERVICE

**EDAC INC** TORONTO, ONTARIO CANADA

THESE DRAWINGS AND SPECIFICATIONS ARE THE PROPERTY OF EDAC INC.,AND SHALL NOT BE REPRODUCED, OR COPIED OR USED AS THE BASIS FOR THE MANUFACTURE OR SALE OF APPARATUS WITHOUT WRITTEN PERMISSION.

Card Slot Accepts .054 [1.37] to .070 [1.78] Thick P.C. Board

.330 [8.38] Card Slot .160 [4.07] Point of Contact

INSULATOR MATERIAL: THERMOPLASTIC POLYESTER, UL 94V-0 CONTACT MATERIAL; COPPER, NICKEL, TIN ALLOY CA-725