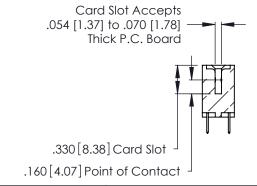

**Contact Code 560** 

INSULATOR MATERIAL: THERMOPLASTIC POLYESTER, UL 94V-0 CONTACT MATERIAL; COPPER, NICKEL, TIN ALLOY CA-725 CONTACT PLATING: GOLD ON THE MATING AREA, TIN-LEAD

ON THE CONTACT TAILS, NICKEL UNDERPLATE

346/396 SERIES CARD EDGE CONNECTOR CONTACT CODE 555,556,558,559,560 DIMENSIONS

YOUR CONNECTION TO QUALITY & SERVICE

**EDAC INC** TORONTO, ONTARIO CANADA

THESE DRAWINGS AND SPECIFICATIONS ARE THE PROPERTY OF EDAC INC.,AND SHALL NOT BE REPRODUCED, OR COPIED OR USED AS THE BASIS FOR THE MANUFACTURE OR SALE OF APPARATUS WITHOUT WRITTEN PERMISSION.