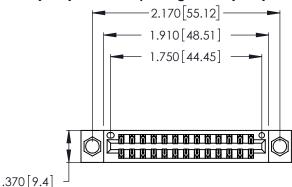

Contact Dimensions: 520-P.C. Tail .030x.018 (0.76x0.46) - Tail LG. = .175 (4.45) .125 (3.18) Contact Spacing x .250 (6.35) Row Spacing

- INSULATOR MATERIAL: THERMOPLASTIC POLYESTER, UL 94V-0 CONTACT MATERIAL; COPPER, NICKEL, TIN\_ALLOY CA-725
- CONTACT PLATING: GOLD ON THE MATING AREA, TIN-LEAD ON THE CONTACT TAILS, NICKEL UNDERPLATE

THIS IS A C.A.D. GENERATED DRAWING DO NOT MAKE MANUAL REVISIONS TO MASTER.

1

| 346/396 SERIES CARD EDGE CONNECTOR |
|------------------------------------|
| PART NUMBER: 346-026-520-204       |

**EDAC INC** TORONTO, ONTARIO CANADA