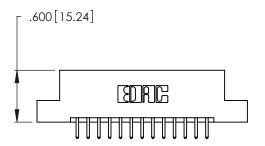

THIS IS A C.A.D. GENERATED DRAWING DO NOT MAKE MANUAL REVISIONS TO MASTER.

1

| 346/396 SERIES CARD EDGE CONNECTOR |
|------------------------------------|
| PART NUMBER: 346-026-520-204       |

**EDAC INC** TORONTO, ONTARIO CANADA