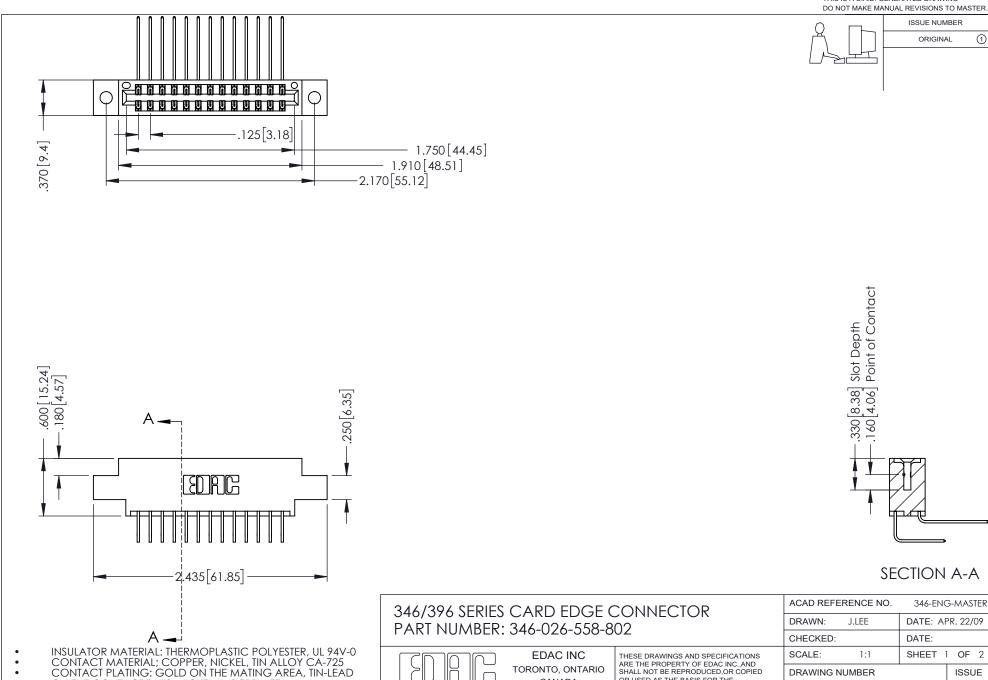

## **Contact Code 555**

## **Contact Code 556**

INSULATOR MATERIAL: THERMOPLASTIC POLYESTER, UL 94V-0 CONTACT MATERIAL; COPPER, NICKEL, TIN ALLOY CA-725 CONTACT PLATING: GOLD ON THE MATING AREA, TIN-LEAD

ON THE CONTACT TAILS, NICKEL UNDERPLATE

## 346/396 SERIES CARD EDGE CONNECTOR CONTACT CODE 555,556,558,559,560 DIMENSIONS

YOUR CONNECTION TO QUALITY & SERVICE

**EDAC INC** TORONTO, ONTARIO CANADA

THESE DRAWINGS AND SPECIFICATIONS ARE THE PROPERTY OF EDAC INC.,AND SHALL NOT BE REPRODUCED, OR COPIED OR USED AS THE BASIS FOR THE MANUFACTURE OR SALE OF APPARATUS WITHOUT WRITTEN PERMISSION.