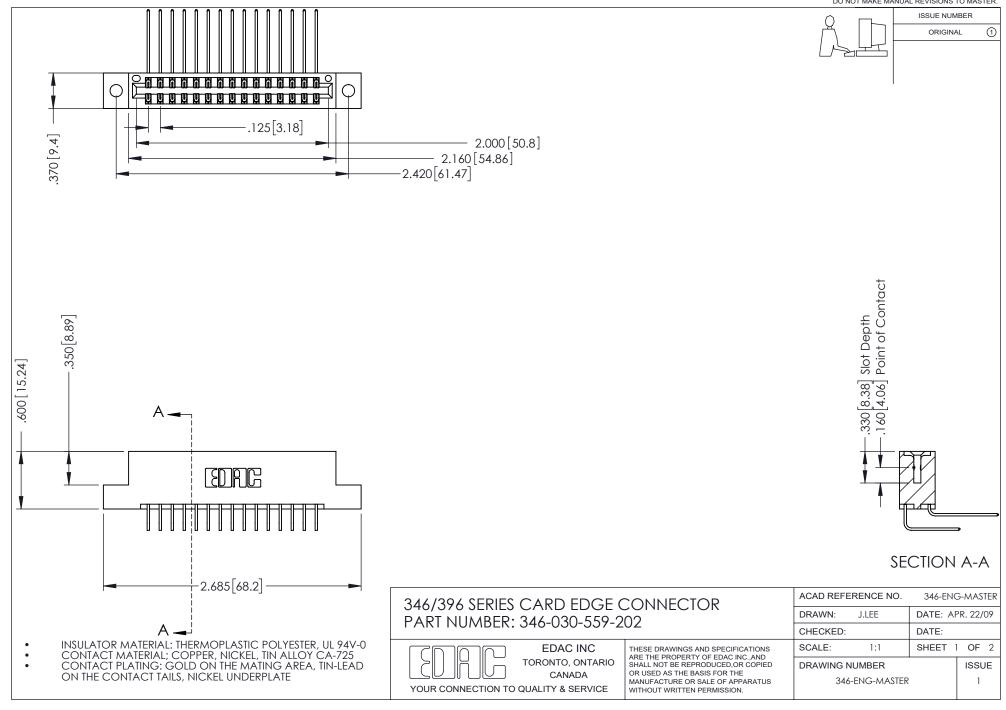

## **Contact Code 556**

INSULATOR MATERIAL: THERMOPLASTIC POLYESTER, UL 94V-0 CONTACT MATERIAL; COPPER, NICKEL, TIN ALLOY CA-725 CONTACT PLATING: GOLD ON THE MATING AREA, TIN-LEAD

ON THE CONTACT TAILS, NICKEL UNDERPLATE

## 346/396 SERIES CARD EDGE CONNECTOR CONTACT CODE 555,556,558,559,560 DIMENSIONS

YOUR CONNECTION TO QUALITY & SERVICE

**EDAC INC** TORONTO, ONTARIO CANADA

THESE DRAWINGS AND SPECIFICATIONS ARE THE PROPERTY OF EDAC INC.,AND SHALL NOT BE REPRODUCED, OR COPIED OR USED AS THE BASIS FOR THE MANUFACTURE OR SALE OF APPARATUS WITHOUT WRITTEN PERMISSION.