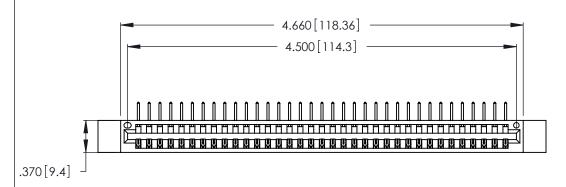

Contact Dimensions:
558-90 Degree Bend (Code 541 Contacts)
See Sheet 2 for Contact Code 555, 556, 558, 559, 560 Dimensions

THIS IS A C.A.D. GENERATED DRAWING DO NOT MAKE MANUAL REVISIONS TO MASTER.

- INSULATOR MATERIAL: THERMOPLASTIC POLYESTER, UL 94V-0 CONTACT MATERIAL; COPPER, NICKEL, TIN\_ALLOY CA-725
- CONTACT PLATING: GOLD ON THE MATING AREA, TIN-LEAD ON THE CONTACT TAILS, NICKEL UNDERPLATE

346/396 SERIES CARD EDGE CONNECTOR PART NUMBER: 346-035-558-112

**EDAC INC** TORONTO, ONTARIO CANADA

THESE DRAWINGS AND SPECIFICATIONS ARE THE PROPERTY OF EDAC INC., AND SHALL NOT BE REPRODUCED, OR COPIED OR USED AS THE BASIS FOR THE MANUFACTURE OR SALE OF APPARATUS WITHOUT WRITTEN PERMISSION.