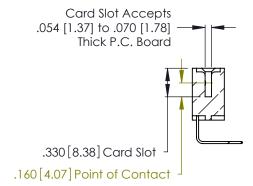

THIS IS A C.A.D. GENERATED DRAWING DO NOT MAKE MANUAL REVISIONS TO MASTER.

ISSUE NUMBER

ORIGINAL

1

**Contact Code 555** 

Contact Code 556

**Contact Code 558** 

**Contact Code 559** 

Contact Code 560

INSULATOR MATERIAL: THERMOPLASTIC POLYESTER, UL 94V-0 CONTACT MATERIAL; COPPER, NICKEL, TIN ALLOY CA-725 CONTACT PLATING: GOLD ON THE MATING AREA, TIN-LEAD

ON THE CONTACT TAILS, NICKEL UNDERPLATE

346/396 SERIES CARD EDGE CONNECTOR CONTACT CODE 555,556,558,559,560 DIMENSIONS

YOUR CONNECTION TO QUALITY & SERVICE

**EDAC INC** TORONTO, ONTARIO CANADA

THESE DRAWINGS AND SPECIFICATIONS ARE THE PROPERTY OF EDAC INC.,AND SHALL NOT BE REPRODUCED, OR COPIED OR USED AS THE BASIS FOR THE MANUFACTURE OR SALE OF APPARATUS WITHOUT WRITTEN PERMISSION.