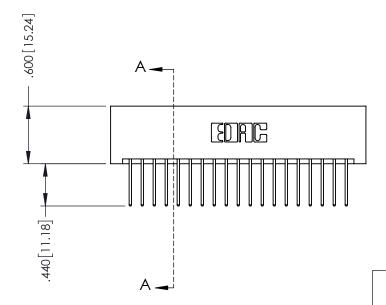

346/396 SERIES CARD EDGE CONNECTOR PART NUMBER: 346-038-522-201

YOUR CONNECTION TO QUALITY & SERVICE

**EDAC INC** TORONTO, ONTARIO CANADA

THESE DRAWINGS AND SPECIFICATIONS ARE THE PROPERTY OF EDAC INC.,AND SHALL NOT BE REPRODUCED, OR COPIED OR USED AS THE BASIS FOR THE MANUFACTURE OR SALE OF APPARATUS WITHOUT WRITTEN PERMISSION.

| ACAD REFERENCE NO. | 346-ENG-MASTER   |
|--------------------|------------------|
| DRAWN: J.LEE       | DATE: APR. 22/09 |
| CHECKED:           | DATE:            |
| SCALE: 1:1         | SHEET 1 OF 2     |
| DRAWING NUMBER     | ISSUE            |