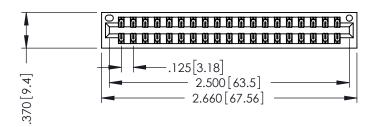

346/396 SERIES CARD EDGE CONNECTOR PART NUMBER: 346-038-522-201

YOUR CONNECTION TO QUALITY & SERVICE

**EDAC INC** TORONTO, ONTARIO CANADA

THESE DRAWINGS AND SPECIFICATIONS ARE THE PROPERTY OF EDAC INC.,AND SHALL NOT BE REPRODUCED, OR COPIED OR USED AS THE BASIS FOR THE MANUFACTURE OR SALE OF APPARATUS WITHOUT WRITTEN PERMISSION.

| ACAD REFERENCE NO. | 346-ENG-MASTER   |
|--------------------|------------------|
| DRAWN: J.LEE       | DATE: APR. 22/09 |
| CHECKED:           | DATE:            |
| SCALE: 1:1         | SHEET 1 OF 2     |
| DRAWING NUMBER     | ISSUE            |