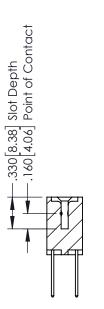

346-ENG-MASTER

**SECTION A-A** 

ORIGINAL 1

ISSUE NUMBER

.120[3.05] .095[2.41] .170 [4.33] .245 [6.22] .125(3.18) to .210(5.33) .125(3.18) to .210(5.33) Outside Tails **Outside Tails** .045(1.14) to .060(1.52) .125(3.18) to .210(5.33) Between Tails Outside Tails

.060 [1.52] .060 [1.52] .150[3.81] .200 [5.08] .210[5.33] -.260[6.6] -.660[16.76] -.660 [16.76]

**Contact Code 555** 

.165[4.19] .375 [9.54] .125(3.18) to .210(5.33) .125(3.18) to .210(5.33)

**Contact Code 558** 

**Contact Code 559** 

**Contact Code 560** 

INSULATOR MATERIAL: THERMOPLASTIC POLYESTER, UL 94V-0 CONTACT MATERIAL; COPPER, NICKEL, TIN ALLOY CA-725

CONTACT PLATING: GOLD ON THE MATING AREA, TIN-LEAD ON THE CONTACT TAILS, NICKEL UNDERPLATE

## 346/396 SERIES CARD EDGE CONNECTOR CONTACT CODE 555,556,558,559,560 DIMENSIONS

YOUR CONNECTION TO QUALITY & SERVICE

**EDAC INC** TORONTO, ONTARIO CANADA

THESE DRAWINGS AND SPECIFICATIONS ARE THE PROPERTY OF EDAC INC.,AND SHALL NOT BE REPRODUCED, OR COPIED OR USED AS THE BASIS FOR THE MANUFACTURE OR SALE OF APPARATUS WITHOUT WRITTEN PERMISSION.

**Outside Tails** 

**Outside Tails** 

**Contact Code 556** 

| ACAD REFERENCE NO. | 346-ENG-MASTER   |
|--------------------|------------------|
| DRAWN: J.LEE       | DATE: APR. 22/09 |
| CHECKED:           | DATE:            |
| SCALE: 1:1         | SHEET 2 OF 2     |
| DRAWING NUMBER     | ISSUE            |
| 344 ENIC MASTER    | 1 1              |