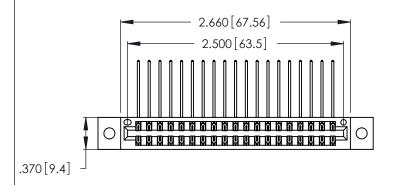

Contact Dimensions:
559-90 Degree Bend (Code 541 Contacts)
See Sheet 2 for Contact Code 555, 556, 558, 559, 560 Dimensions

THIS IS A C.A.D. GENERATED DRAWING DO NOT MAKE MANUAL REVISIONS TO MASTER.

Card Slot Accepts .054 [1.37] to .070 [1.78] Thick P.C. Board .330 [8.38] Card Slot .160 [4.07] Point of Contact

- INSULATOR MATERIAL: THERMOPLASTIC POLYESTER, UL 94V-0 CONTACT MATERIAL; COPPER, NICKEL, TIN ALLOY CA-725
- CONTACT PLATING: GOLD ON THE MATING AREA, TIN-LEAD ON THE CONTACT TAILS, NICKEL UNDERPLATE

346/396 SERIES CARD EDGE CONNECTOR PART NUMBER: 346-038-559-202