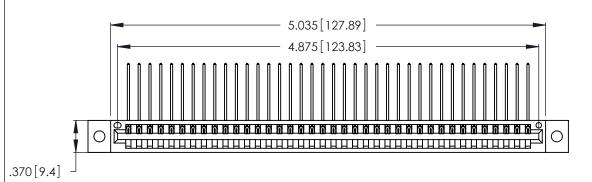

| 346/396 SERIES CARD EDGE CONNECTOR |
|------------------------------------|
| PART NUMBER: 346-038-559-602       |

**EDAC INC** TORONTO, ONTARIO CANADA

THESE DRAWINGS AND SPECIFICATIONS ARE THE PROPERTY OF EDAC INC.,AND SHALL NOT BE REPRODUCED, OR COPIED OR USED AS THE BASIS FOR THE MANUFACTURE OR SALE OF APPARATUS WITHOUT WRITTEN PERMISSION.

| ACAD REFERENCE NO. |       | 346-ENG-MASTER   |      |
|--------------------|-------|------------------|------|
| DRAWN: J.L         | EE    | DATE: APR. 22/09 |      |
| CHECKED:           |       | DATE:            |      |
| SCALE:             | N.T.S | SHEET 1          | OF 2 |
| DRAWING NUME       |       | ISSUE            |      |
| 346-ENC            |       | 1                |      |
|                    |       |                  |      |