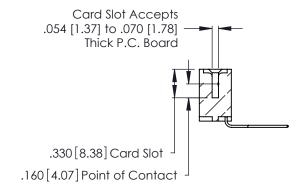

Contact Dimensions:
559-90 Degree Bend (Code 541 Contacts)
See Sheet 2 for Contact Code 555, 556, 558, 559, 560 Dimensions

THIS IS A C.A.D. GENERATED DRAWING DO NOT MAKE MANUAL REVISIONS TO MASTER.

- INSULATOR MATERIAL: THERMOPLASTIC POLYESTER, UL 94V-0 CONTACT MATERIAL; COPPER, NICKEL, TIN ALLOY CA-725
- CONTACT PLATING: GOLD ON THE MATING AREA, TIN-LEAD ON THE CONTACT TAILS, NICKEL UNDERPLATE

THIS IS A C.A.D. GENERATED DRAWING DO NOT MAKE MANUAL REVISIONS TO MASTER.

ISSUE NUMBER

ORIGINAL

1

**Contact Code 555** 

Contact Code 556

**Contact Code 558** 

**Contact Code 559** 

**Contact Code 560** 

INSULATOR MATERIAL: THERMOPLASTIC POLYESTER, UL 94V-0 CONTACT MATERIAL; COPPER, NICKEL, TIN ALLOY CA-725 CONTACT PLATING: GOLD ON THE MATING AREA, TIN-LEAD

ON THE CONTACT TAILS, NICKEL UNDERPLATE