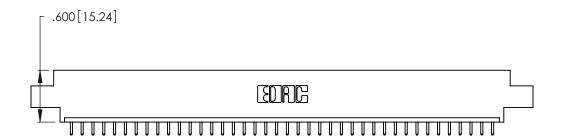

<u>Contact Dimensions:</u>
521-P.C. Tail .025 Sq. (0.64 Sq.) - Tail LG. =.150 (3.81)
.125 (3.18) Contact Spacing x .250 (6.35) Row Spacing -5.545[140.84]-5.285 [134.24] -5.125[130.18] -

THIS IS A C.A.D. GENERATED DRAWING DO NOT MAKE MANUAL REVISIONS TO MASTER.

Card Slot Accepts .054 [1.37] to .070 [1.78] Thick P.C. Board .330 [8.38] Card Slot .160 [4.07] Point of Contact

INSULATOR MATERIAL: THERMOPLASTIC POLYESTER, UL 94V-0 CONTACT MATERIAL; COPPER, NICKEL, TIN ALLOY CA-725

.370 [9.4]

CONTACT PLATING: GOLD ON THE MATING AREA, TIN-LEAD ON THE CONTACT TAILS, NICKEL UNDERPLATE

346/396 SERIES CARD EDGE CONNECTOR PART NUMBER: 346-040-521-607

YOUR CONNECTION TO QUALITY & SERVICE

**EDAC INC** TORONTO, ONTARIO CANADA