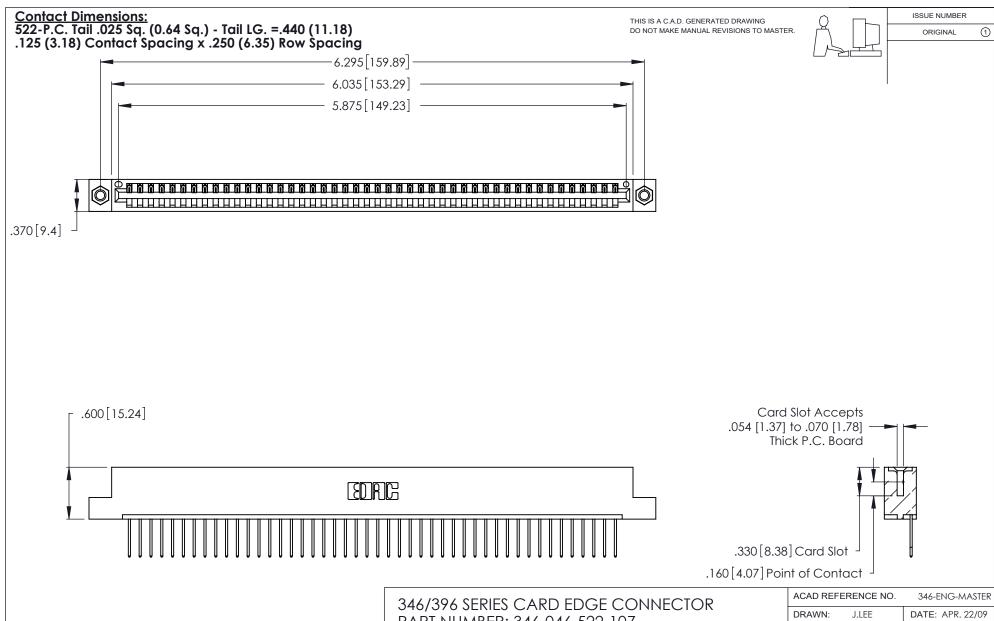

INSULATOR MATERIAL: THERMOPLASTIC POLYESTER, UL 94V-0 CONTACT MATERIAL; COPPER, NICKEL, TIN\_ALLOY CA-725

CONTACT PLATING: GOLD ON THE MATING AREA, TIN-LEAD ON THE CONTACT TAILS, NICKEL UNDERPLATE

| 346/396 SERIES CARD EDGE CONNECTO | R |
|-----------------------------------|---|
| PART NUMBER: 346-046-522-107      |   |

**EDAC INC** TORONTO, ONTARIO CANADA

THESE DRAWINGS AND SPECIFICATIONS ARE THE PROPERTY OF EDAC INC., AND SHALL NOT BE REPRODUCED, OR COPIED OR USED AS THE BASIS FOR THE MANUFACTURE OR SALE OF APPARATUS WITHOUT WRITTEN PERMISSION.

| ACAD REFERENCE NO. |       | 346-ENG-MASTER |           |
|--------------------|-------|----------------|-----------|
| DRAWN:             | J.LEE | DATE: AF       | PR. 22/09 |
| CHECKED:           |       | DATE:          |           |
| SCALE:             | N.T.S | SHEET          | OF 2      |
| DRAWING NUMBER     |       |                | ISSUE     |
| 346-ENG-MASTER     |       |                | 1         |

THIS IS A C.A.D. GENERATED DRAWING DO NOT MAKE MANUAL REVISIONS TO MASTER.

ISSUE NUMBER

ORIGINAL

1

**Contact Code 555** 

Contact Code 556

**Contact Code 558** 

**Contact Code 559** 