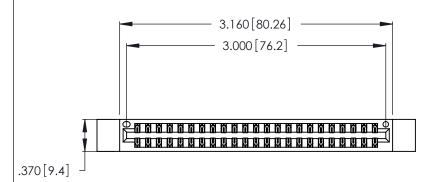

<u>Contact Dimensions:</u>
556-Extender Board Bend (Code 520 Contacts)
See Sheet 2 for Contact Code 555, 556, 558, 559, 560 Dimensions

Card Slot Accepts .054 [1.37] to .070 [1.78] Thick P.C. Board .330 [8.38] Card Slot

.160 [4.07] Point of Contact

- INSULATOR MATERIAL: THERMOPLASTIC POLYESTER, UL 94V-0 CONTACT MATERIAL; COPPER, NICKEL, TIN\_ALLOY CA-725
- CONTACT PLATING: GOLD ON THE MATING AREA, TIN-LEAD ON THE CONTACT TAILS, NICKEL UNDERPLATE

346/396 SERIES CARD EDGE CONNECTOR PART NUMBER: 346-046-556-812

**EDAC INC** TORONTO, ONTARIO CANADA

THESE DRAWINGS AND SPECIFICATIONS ARE THE PROPERTY OF EDAC INC.,AND SHALL NOT BE REPRODUCED, OR COPIED OR USED AS THE BASIS FOR THE MANUFACTURE OR SALE OF APPARATUS WITHOUT WRITTEN PERMISSION.