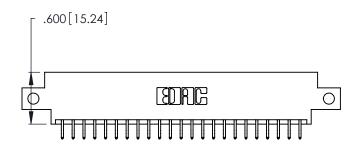

346/396 SERIES CARD EDGE CONNECTOR PART NUMBER: 346-046-556-812

**EDAC INC** TORONTO, ONTARIO CANADA

THESE DRAWINGS AND SPECIFICATIONS ARE THE PROPERTY OF EDAC INC.,AND SHALL NOT BE REPRODUCED, OR COPIED OR USED AS THE BASIS FOR THE MANUFACTURE OR SALE OF APPARATUS WITHOUT WRITTEN PERMISSION.