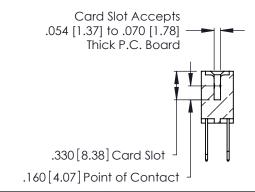

Contact Code 560

INSULATOR MATERIAL: THERMOPLASTIC POLYESTER, UL 94V-0 CONTACT MATERIAL; COPPER, NICKEL, TIN ALLOY CA-725 CONTACT PLATING: GOLD ON THE MATING AREA, TIN-LEAD

ON THE CONTACT TAILS, NICKEL UNDERPLATE

346/396 SERIES CARD EDGE CONNECTOR CONTACT CODE 555,556,558,559,560 DIMENSIONS

YOUR CONNECTION TO QUALITY & SERVICE

**EDAC INC** TORONTO, ONTARIO CANADA

THESE DRAWINGS AND SPECIFICATIONS ARE THE PROPERTY OF EDAC INC.,AND SHALL NOT BE REPRODUCED, OR COPIED OR USED AS THE BASIS FOR THE MANUFACTURE OR SALE OF APPARATUS WITHOUT WRITTEN PERMISSION.