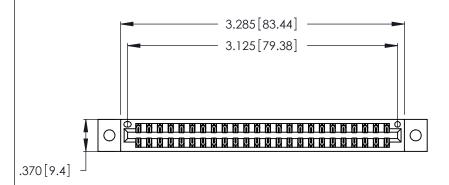

<u>Contact Dimensions:</u>
522-P.C. Tail .025 Sq. (0.64 Sq.) - Tail LG. =.440 (11.18)
.125 (3.18) Contact Spacing x .250 (6.35) Row Spacing

INSULATOR MATERIAL: THERMOPLASTIC POLYESTER, UL 94V-0 CONTACT MATERIAL; COPPER, NICKEL, TIN ALLOY CA-725

CONTACT PLATING: GOLD ON THE MATING AREA, TIN-LEAD ON THE CONTACT TAILS, NICKEL UNDERPLATE

346/396 SERIES CARD EDGE CONNECTOR PART NUMBER: 346-048-522-202

YOUR CONNECTION TO QUALITY & SERVICE

**EDAC INC** TORONTO, ONTARIO CANADA