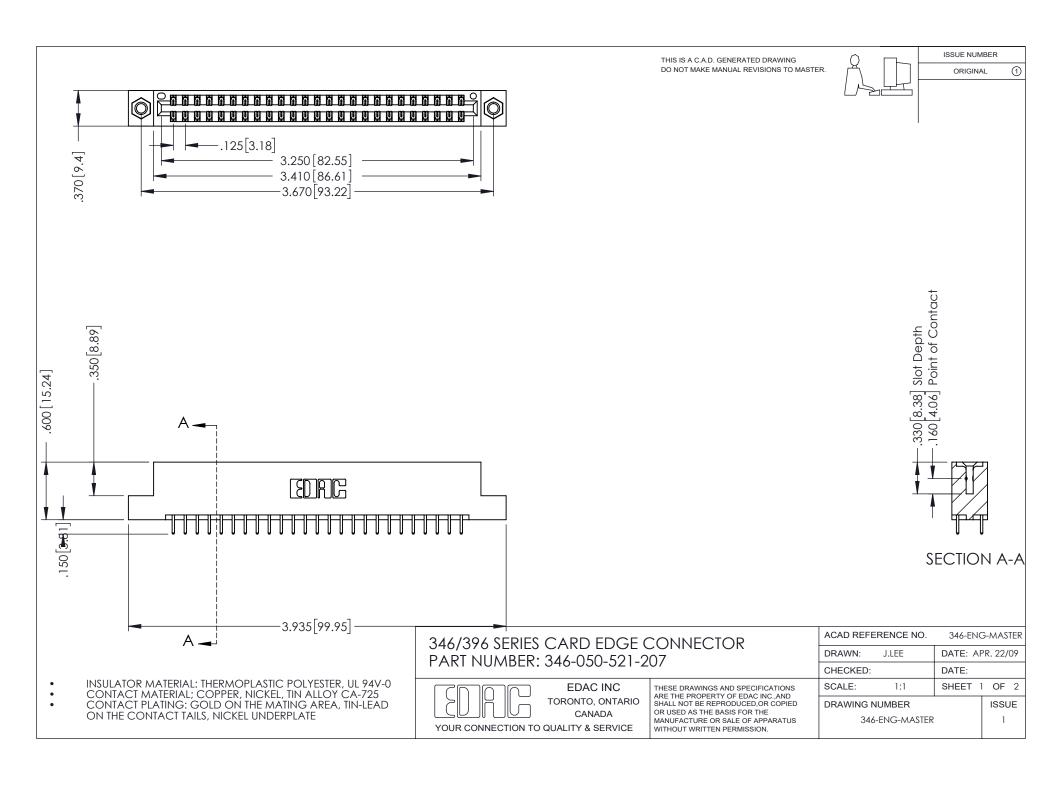

THIS IS A C.A.D. GENERATED DRAWING DO NOT MAKE MANUAL REVISIONS TO MASTER.

ORIGINAL 1

ISSUE NUMBER

**Contact Code 555** 

**Contact Code 556** 

INSULATOR MATERIAL: THERMOPLASTIC POLYESTER, UL 94V-0 CONTACT MATERIAL; COPPER, NICKEL, TIN ALLOY CA-725 CONTACT PLATING: GOLD ON THE MATING AREA, TIN-LEAD

ON THE CONTACT TAILS, NICKEL UNDERPLATE

## 346/396 SERIES CARD EDGE CONNECTOR CONTACT CODE 555,556,558,559,560 DIMENSIONS

YOUR CONNECTION TO QUALITY & SERVICE

**EDAC INC** TORONTO, ONTARIO CANADA

THESE DRAWINGS AND SPECIFICATIONS ARE THE PROPERTY OF EDAC INC.,AND SHALL NOT BE REPRODUCED, OR COPIED OR USED AS THE BASIS FOR THE MANUFACTURE OR SALE OF APPARATUS WITHOUT WRITTEN PERMISSION.

|   | ACAD REFERENCE NO. | 346-ENG-MASTER   |
|---|--------------------|------------------|
|   | DRAWN: J.LEE       | DATE: APR. 22/09 |
| ) | CHECKED:           | DATE:            |
|   | SCALE: 1:1         | SHEET 2 OF 2     |
|   | DRAWING NUMBER     | ISSUE            |
|   | 346-ENG-MASTER     | 1                |