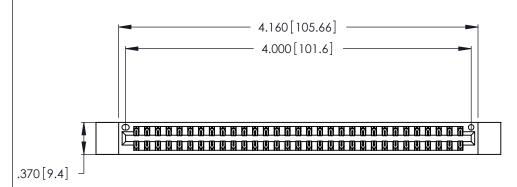

| 346/396 SERIES CARD EDGE CONNECTOR |
|------------------------------------|
| PART NUMBER: 346-062-521-212       |

**EDAC INC** TORONTO, ONTARIO CANADA

THESE DRAWINGS AND SPECIFICATIONS ARE THE PROPERTY OF EDAC INC.,AND SHALL NOT BE REPRODUCED, OR COPIED OR USED AS THE BASIS FOR THE MANUFACTURE OR SALE OF APPARATUS WITHOUT WRITTEN PERMISSION.

Card Slot Accepts .054 [1.37] to .070 [1.78] Thick P.C. Board .330 [8.38] Card Slot .160 [4.07] Point of Contact

- INSULATOR MATERIAL: THERMOPLASTIC POLYESTER, UL 94V-0 CONTACT MATERIAL; COPPER, NICKEL, TIN\_ALLOY CA-725
- CONTACT PLATING: GOLD ON THE MATING AREA, TIN-LEAD ON THE CONTACT TAILS, NICKEL UNDERPLATE