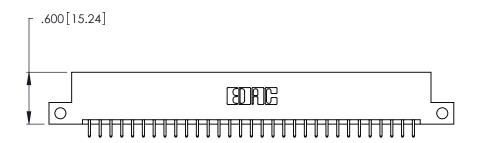

Card Slot Accepts .054 [1.37] to .070 [1.78] Thick P.C. Board .330 [8.38] Card Slot .160 [4.07] Point of Contact

- INSULATOR MATERIAL: THERMOPLASTIC POLYESTER, UL 94V-0 CONTACT MATERIAL; COPPER, NICKEL, TIN\_ALLOY CA-725
- CONTACT PLATING: GOLD ON THE MATING AREA, TIN-LEAD ON THE CONTACT TAILS, NICKEL UNDERPLATE

| 346/396 SERIES CARD EDGE CONNECTOR |
|------------------------------------|
| PART NUMBER: 346-062-521-212       |

**EDAC INC** TORONTO, ONTARIO CANADA

THESE DRAWINGS AND SPECIFICATIONS ARE THE PROPERTY OF EDAC INC.,AND SHALL NOT BE REPRODUCED, OR COPIED OR USED AS THE BASIS FOR THE MANUFACTURE OR SALE OF APPARATUS WITHOUT WRITTEN PERMISSION.