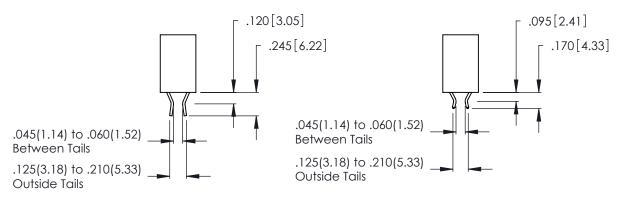

<u>Contact Dimensions:</u>
521-P.C. Tail .025 Sq. (0.64 Sq.) - Tail LG. =.150 (3.81)
.125 (3.18) Contact Spacing x .250 (6.35) Row Spacing

THIS IS A C.A.D. GENERATED DRAWING DO NOT MAKE MANUAL REVISIONS TO MASTER.

THIS IS A C.A.D. GENERATED DRAWING DO NOT MAKE MANUAL REVISIONS TO MASTER.

ISSUE NUMBER

ORIGINAL

1

**Contact Code 555** 

Contact Code 556

**Contact Code 558** 

**Contact Code 559** 

Contact Code 560

INSULATOR MATERIAL: THERMOPLASTIC POLYESTER, UL 94V-0 CONTACT MATERIAL; COPPER, NICKEL, TIN ALLOY CA-725 CONTACT PLATING: GOLD ON THE MATING AREA, TIN-LEAD

ON THE CONTACT TAILS, NICKEL UNDERPLATE

346/396 SERIES CARD EDGE CONNECTOR CONTACT CODE 555,556,558,559,560 DIMENSIONS

YOUR CONNECTION TO QUALITY & SERVICE

**EDAC INC** TORONTO, ONTARIO CANADA

THESE DRAWINGS AND SPECIFICATIONS ARE THE PROPERTY OF EDAC INC.,AND SHALL NOT BE REPRODUCED, OR COPIED OR USED AS THE BASIS FOR THE MANUFACTURE OR SALE OF APPARATUS WITHOUT WRITTEN PERMISSION.