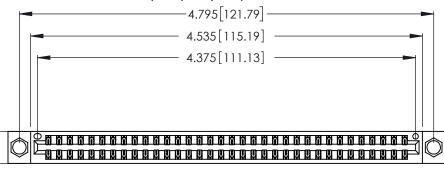

| 346/396 SERIES CARD EDGE CONNECTOR |
|------------------------------------|
| PART NUMBER: 346-068-560-804       |

**EDAC INC** TORONTO, ONTARIO CANADA

THESE DRAWINGS AND SPECIFICATIONS ARE THE PROPERTY OF EDAC INC., AND SHALL NOT BE REPRODUCED, OR COPIED OR USED AS THE BASIS FOR THE MANUFACTURE OR SALE OF APPARATUS WITHOUT WRITTEN PERMISSION.

| ACAD REFERENCE NO. |       | 346-ENG-MASTER   |       |
|--------------------|-------|------------------|-------|
| DRAWN:             | J.LEE | DATE: APR. 22/09 |       |
| CHECKED:           |       | DATE:            |       |
| SCALE:             | N.T.S | SHEET            | OF 2  |
| DRAWING NUMBER     |       |                  | ISSUE |
| 346-ENG-MASTER     |       | 1                |       |