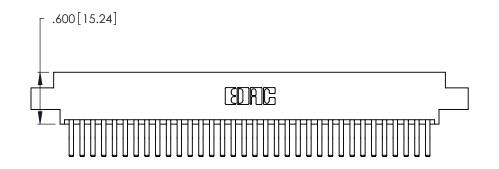

Contact Dimensions:
560-Extender Board Bend (Code 523 Contacts)
See Sheet 2 for Contact Code 555, 556, 558, 559, 560 Dimensions

.370 [9.4]

THIS IS A C.A.D. GENERATED DRAWING DO NOT MAKE MANUAL REVISIONS TO MASTER.

Card Slot Accepts .054 [1.37] to .070 [1.78] Thick P.C. Board .330 [8.38] Card Slot .160 [4.07] Point of Contact

- INSULATOR MATERIAL: THERMOPLASTIC POLYESTER, UL 94V-0 CONTACT MATERIAL; COPPER, NICKEL, TIN ALLOY CA-725
- CONTACT PLATING: GOLD ON THE MATING AREA, TIN-LEAD ON THE CONTACT TAILS, NICKEL UNDERPLATE

| 346/396 SERIES CARD EDGE CONNECTOR |
|------------------------------------|
| PART NUMBER: 346-068-560-804       |

**EDAC INC** TORONTO, ONTARIO CANADA

THESE DRAWINGS AND SPECIFICATIONS ARE THE PROPERTY OF EDAC INC., AND SHALL NOT BE REPRODUCED, OR COPIED OR USED AS THE BASIS FOR THE MANUFACTURE OR SALE OF APPARATUS WITHOUT WRITTEN PERMISSION.