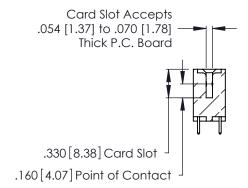

**Contact Code 560** 

INSULATOR MATERIAL: THERMOPLASTIC POLYESTER, UL 94V-0 CONTACT MATERIAL; COPPER, NICKEL, TIN ALLOY CA-725 CONTACT PLATING: GOLD ON THE MATING AREA, TIN-LEAD

ON THE CONTACT TAILS, NICKEL UNDERPLATE

346/396 SERIES CARD EDGE CONNECTOR CONTACT CODE 555,556,558,559,560 DIMENSIONS

YOUR CONNECTION TO QUALITY & SERVICE

**EDAC INC** TORONTO, ONTARIO CANADA

THESE DRAWINGS AND SPECIFICATIONS ARE THE PROPERTY OF EDAC INC.,AND SHALL NOT BE REPRODUCED, OR COPIED OR USED AS THE BASIS FOR THE MANUFACTURE OR SALE OF APPARATUS WITHOUT WRITTEN PERMISSION.