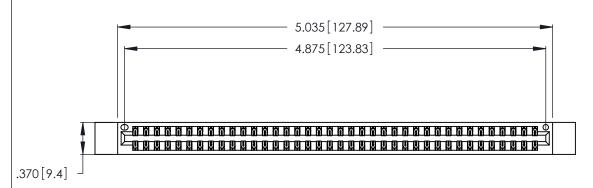

<u>Contact Dimensions:</u>
521-P.C. Tail .025 Sq. (0.64 Sq.) - Tail LG. =.150 (3.81)
.125 (3.18) Contact Spacing x .250 (6.35) Row Spacing

THIS IS A C.A.D. GENERATED DRAWING DO NOT MAKE MANUAL REVISIONS TO MASTER.

INSULATOR MATERIAL: THERMOPLASTIC POLYESTER, UL 94V-0 CONTACT MATERIAL; COPPER, NICKEL, TIN ALLOY CA-725

CONTACT PLATING: GOLD ON THE MATING AREA, TIN-LEAD ON THE CONTACT TAILS, NICKEL UNDERPLATE

346/396 SERIES CARD EDGE CONNECTOR PART NUMBER: 346-076-521-212