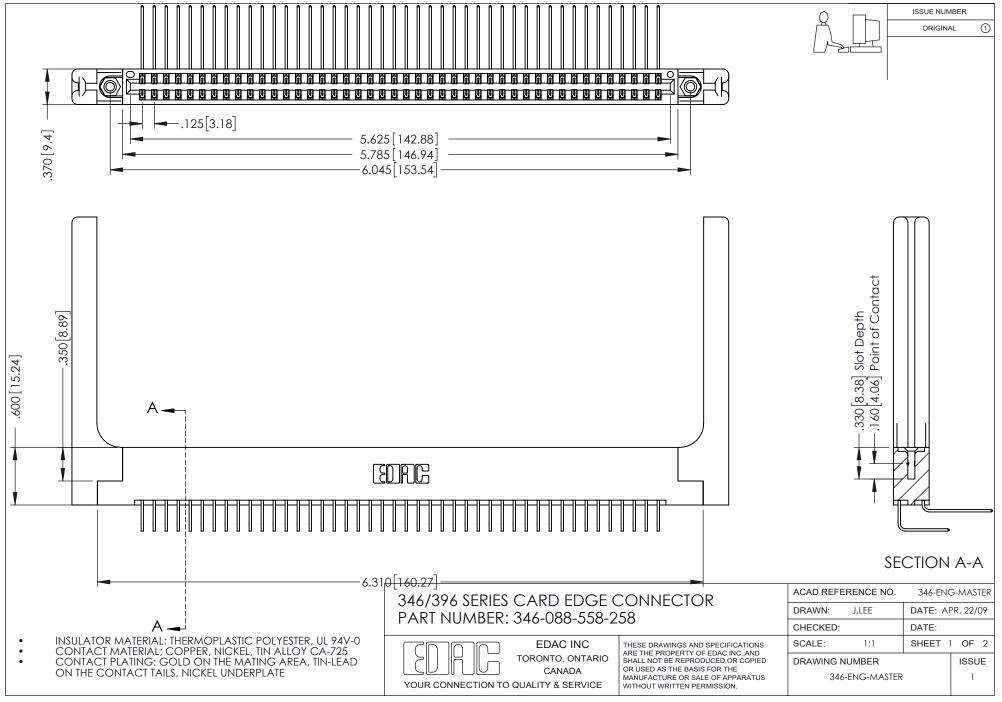

## **Contact Code 556**

INSULATOR MATERIAL: THERMOPLASTIC POLYESTER, UL 94V-0 CONTACT MATERIAL; COPPER, NICKEL, TIN ALLOY CA-725 CONTACT PLATING: GOLD ON THE MATING AREA, TIN-LEAD

ON THE CONTACT TAILS, NICKEL UNDERPLATE

## 346/396 SERIES CARD EDGE CONNECTOR CONTACT CODE 555,556,558,559,560 DIMENSIONS

YOUR CONNECTION TO QUALITY & SERVICE

**EDAC INC** TORONTO, ONTARIO CANADA

THESE DRAWINGS AND SPECIFICATIONS ARE THE PROPERTY OF EDAC INC.,AND SHALL NOT BE REPRODUCED, OR COPIED OR USED AS THE BASIS FOR THE MANUFACTURE OR SALE OF APPARATUS WITHOUT WRITTEN PERMISSION.