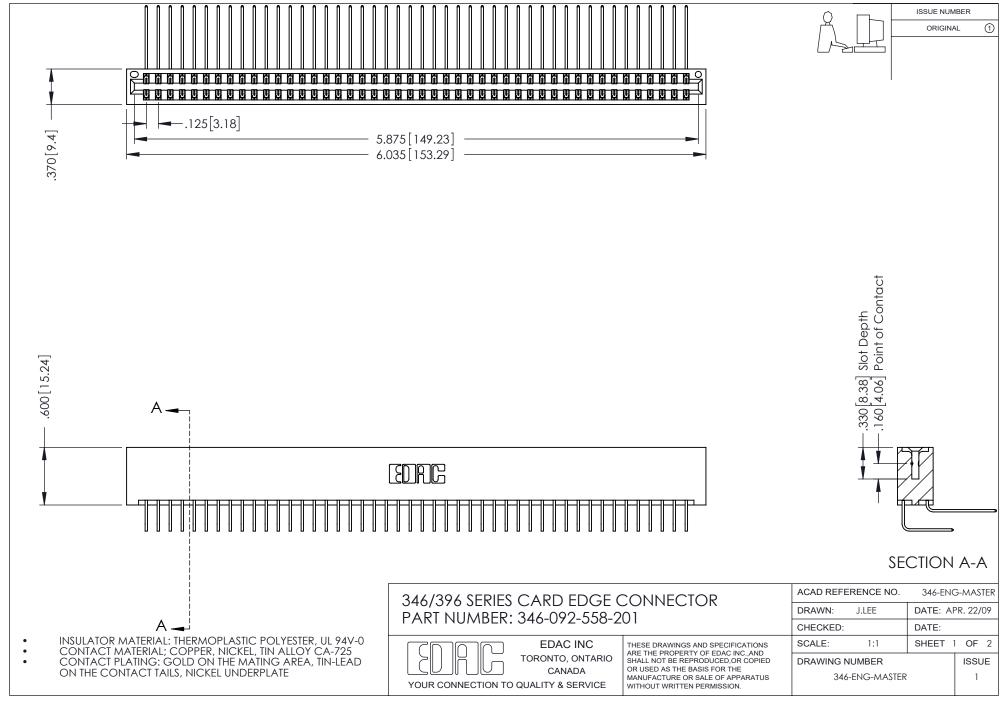

ISSUE NUMBER ORIGINAL 1

**Contact Code 555** 

**Contact Code 556** 

INSULATOR MATERIAL: THERMOPLASTIC POLYESTER, UL 94V-0 CONTACT MATERIAL; COPPER, NICKEL, TIN ALLOY CA-725

CONTACT PLATING: GOLD ON THE MATING AREA, TIN-LEAD ON THE CONTACT TAILS, NICKEL UNDERPLATE

## 346/396 SERIES CARD EDGE CONNECTOR CONTACT CODE 555,556,558,559,560 DIMENSIONS

YOUR CONNECTION TO QUALITY & SERVICE

**EDAC INC** TORONTO, ONTARIO CANADA

THESE DRAWINGS AND SPECIFICATIONS ARE THE PROPERTY OF EDAC INC.,AND SHALL NOT BE REPRODUCED, OR COPIED OR USED AS THE BASIS FOR THE MANUFACTURE OR SALE OF APPARATUS WITHOUT WRITTEN PERMISSION.