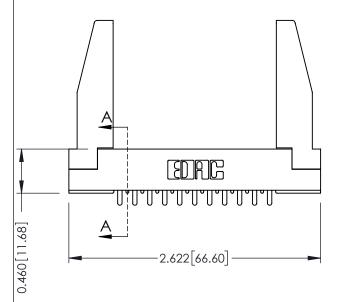

**Mounting Option** 78-In-Line Card Guides **Contact Detail** 

521-P.C. Tail .037x.013(0.94x0.33) - Tail LG.=.125(3.18) .156 [3.96] Contact Spacing x .140 [3.56] Row Spacing

305 / 315 / 355 Card Edge Connector Part Number: 355-022-521-278