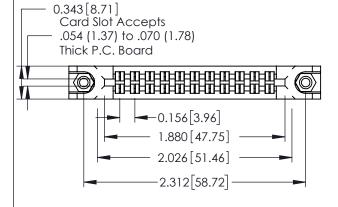

**Mounting Option** 78-In-Line Card Guides **Contact Detail** 

521-P.C. Tail .037x.013(0.94x0.33) - Tail LG.=.125(3.18) .156 [3.96] Contact Spacing x .140 [3.56] Row Spacing

305 / 315 / 355 Card Edge Connector Part Number: 355-022-521-278

0.090[2.29] Point of Contact

0.295[7.49] Card Slot

**See Accompanying Page for: Mounting Options** 

YOUR CONNECTION TO QUALITY & SERVICE