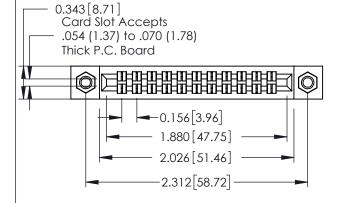

**Mounting Option** 

**Contact Detail** 

07-M3-0.5 Metric Threaded Inserts

521-P.C. Tail .037x.013(0.94x0.33) - Tail LG.=.125(3.18) .156 [3.96] Contact Spacing x .140 [3.56] Row Spacing

**See Accompanying Page for: Mounting Options** 