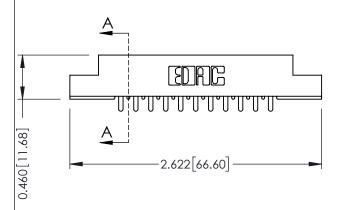

**Mounting Option** 

**Contact Detail** 

07-M3-0.5 Metric Threaded Inserts

521-P.C. Tail .037x.013(0.94x0.33) - Tail LG.=.125(3.18) .156 [3.96] Contact Spacing x .140 [3.56] Row Spacing

**See Accompanying Page for: Mounting Options** 