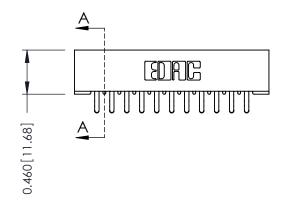

## **Mounting Option**

01-No Mounting Lugs

**Contact Detail** 

556-Extender Board Bend (Code 520 Contacts) .156 [3.96] Contact Spacing x .140 [3.56] Row Spacing

**See Accompanying Page for: Mounting Options** 