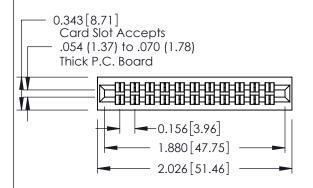

## **Mounting Option**

01-No Mounting Lugs

**Contact Detail** 

556-Extender Board Bend (Code 520 Contacts) .156 [3.96] Contact Spacing x .140 [3.56] Row Spacing

**See Accompanying Page for: Mounting Options** 

0.090[2.29] Point of Contact

0.295[7.49] Card Slot