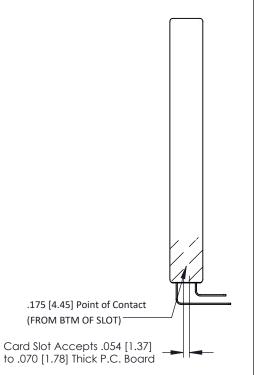

CHECKED: DATE:

SCALE: NTS SHEET 1 OF 3

DRAWING NUMBER ISSUE

307 Assembly 1

307 ENG MASTER

ACAD REFERENCE NO.

SECTION A-A