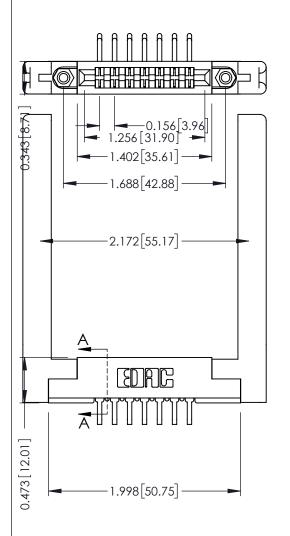

Mounting Option
.344 (8.74) Offset Card Guides

**Contact Detail** 

90 Degree Bend (Code 422 and 440 Contacts)
.156 [3.96] Contact Spacing x .200 [5.08] Row Spacing

THIS IS A C.A.D. GENERATED DRAWING DO NOT MAKE MANUAL REVISIONS TO MASTER.

ISSUE NUMBER

ORIGINAL

See Accompanying Pages for:

- Contact Bend Details
- Mounting Options

307 / 357 Card Edge Connector
Part Number: 357-007-459-168

YOUR CONNECTION TO QUALITY & SERVICE

TORONTO, ONTARIO

CANADA