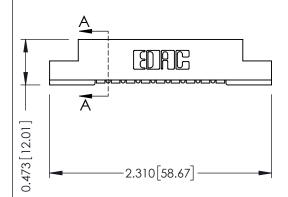

## SECTION A-A

307 ENG MASTER
DATE: AUG. 11/09

SHEET 1 OF 3

J.LEE

307 Assembly

NTS

| 307 / 357 Card Edge Connector  |                    |                                                                     | AC A |
|--------------------------------|--------------------|---------------------------------------------------------------------|------|
| Part Number: 357-009-554-107   |                    |                                                                     | DRA  |
| FUIT NUTTIDEL. 337-007-334-107 |                    |                                                                     | СНЕ  |
|                                | EDAC INC           | THESE DRAWINGS AND SPECIFICATIONS ARE THE PROPERTY OF EDAC INC.,AND | SCA  |
|                                | TORONTO, ONTARIO   | SHALL NOT BE REPRODUCED,OR COPIED OR USED AS THE BASIS FOR THE      | DRA  |
| YOUR CONNECTION TO             | OLIALITY & SERVICE | MANUFACTURE OR SALE OF APPARATUS                                    |      |