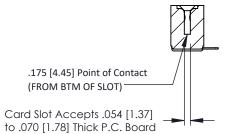

## SECTION A-A

307 ENG MASTER
DATE: AUG. 11/09

SHEET 1 OF 3

J.LEE

307 Assembly

NTS

| 307 / 357 Card Edge Connector  |                    |                                                                     | AC A |
|--------------------------------|--------------------|---------------------------------------------------------------------|------|
| Part Number: 357-009-554-107   |                    |                                                                     | DRA  |
| FUIT NUTTIDEL. 337-007-334-107 |                    |                                                                     | СНЕ  |
|                                | EDAC INC           | THESE DRAWINGS AND SPECIFICATIONS ARE THE PROPERTY OF EDAC INC.,AND | SCA  |
|                                | TORONTO, ONTARIO   | SHALL NOT BE REPRODUCED,OR COPIED OR USED AS THE BASIS FOR THE      | DRA  |
| YOUR CONNECTION TO             | OLIALITY & SERVICE | MANUFACTURE OR SALE OF APPARATUS                                    |      |