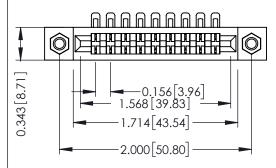

Mounting Option
M3-0.5 Metric Threaded Inserts

**Contact Detail** 

90 Degree Bend (Code 501 Contacts)

.156 [3.96] Contact Spacing x .200 [5.08] Row Spacing

THIS IS A C.A.D. GENERATED DRAWING DO NOT MAKE MANUAL REVISIONS TO MAS