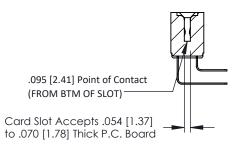

## SECTION A-A

ACAD REFERENCE NO. 307 ENG MASTER

| 307 / 357 Card Edge Connector<br>Part Number: 357-012-458-204         |                                                                                                                                                                                                   |  |  |
|-----------------------------------------------------------------------|---------------------------------------------------------------------------------------------------------------------------------------------------------------------------------------------------|--|--|
| EDAC INC TORONTO, ONTARIO CANADA YOUR CONNECTION TO QUALITY & SERVICE | THESE DRAWINGS AND SPECIFICATIONS ARE THE PROPERTY OF EDAC INC., AND SHALL NOT BE REPRODUCED, OR COPIED OR USED AS THE BASIS FOR THE MANUFACTURE OR SALE OF APPARATUS WITHOUT WRITTEN PERMISSION. |  |  |