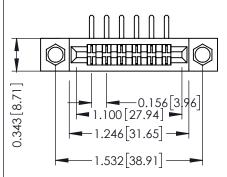

Mounting Option
.156 (3.96) Dia. Mounting Holes

**Contact Detail** 

90 Degree Bend (Code 422 and 440 Contacts) .156 [3.96] Contact Spacing x .200 [5.08] Row Spacing THIS IS A C.A.D. GENERATED DRAWING DO NOT MAKE MANUAL REVISIONS TO MAS