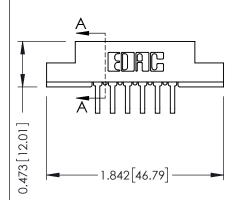

## SECTION A-A

ACAD REFERENCE NO. 307 ENG MASTER

| 307 / 357 Card Edge Connector<br>Part Number: 357-012-458-204         |                                                                                                                                                                                                   |  |  |
|-----------------------------------------------------------------------|---------------------------------------------------------------------------------------------------------------------------------------------------------------------------------------------------|--|--|
| EDAC INC TORONTO, ONTARIO CANADA YOUR CONNECTION TO QUALITY & SERVICE | THESE DRAWINGS AND SPECIFICATIONS ARE THE PROPERTY OF EDAC INC., AND SHALL NOT BE REPRODUCED, OR COPIED OR USED AS THE BASIS FOR THE MANUFACTURE OR SALE OF APPARATUS WITHOUT WRITTEN PERMISSION. |  |  |