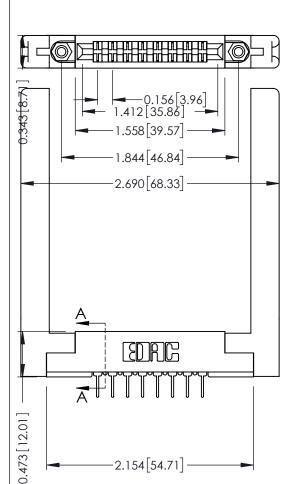

**Mounting Option** .468 (11.89) Offset Card Guides **Contact Detail** 

PC Tail .023x.013(0.58x0.33) - Tail LG=.213(5.41) .156 [3.96] Contact Spacing x .200 [5.08] Row Spacing

SECTION A-A

**See Accompanying Pages for:** 