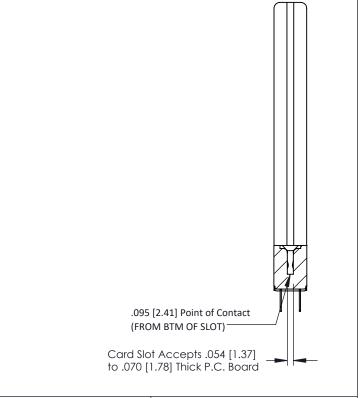

**Mounting Option** .468 (11.89) Offset Card Guides **Contact Detail** 

PC Tail .023x.013(0.58x0.33) - Tail LG=.213(5.41) .156 [3.96] Contact Spacing x .200 [5.08] Row Spacing

SECTION A-A

**See Accompanying Pages for:** 