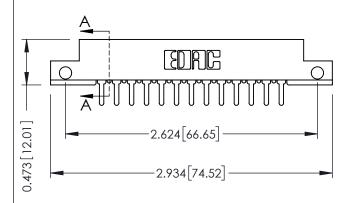

## **See Accompanying Pages for:**

- Contact Bend Details
- Mounting Options

## SECTION A-A

307 ENG MASTER
DATE: AUG. 11/09

SHEET 1 OF 3

J.LEE

307 Assembly

NTS

| 307 / 357 Card Edge Connector |                   | Α(                                                                |    |
|-------------------------------|-------------------|-------------------------------------------------------------------|----|
| Part Number: 357-026-420-212  |                   | DI                                                                |    |
| FOIT NUMBER. 337-026-420-212  |                   |                                                                   | С  |
| 1 1 11 111 111 1 == .         | EDAC INC          | THESE DRAWINGS AND SPECIFICATIONS ARE THE PROPERTY OF EDAC INCAND | S  |
|                               | TORONTO, ONTARIO  | SHALL NOT BE REPRODUCED, OR COPIED OR USED AS THE BASIS FOR THE   | DF |
| YOUR CONNECTION TO            | QUALITY & SERVICE | MANUFACTURE OR SALE OF APPARATUS WITHOUT WRITTEN PERMISSION.      |    |