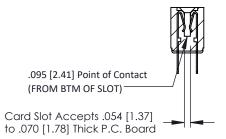

## SECTION A-A

307 ENG MASTER
DATE: AUG. 11/09

SHEET 1 OF 3

J.LEE

307 Assembly

NTS

| 307 / 357 Card Edge Connector |                   | Α(                                                                |    |
|-------------------------------|-------------------|-------------------------------------------------------------------|----|
| Part Number: 357-026-420-212  |                   | DI                                                                |    |
| FOIT NUMBER. 337-026-420-212  |                   |                                                                   | С  |
| 1 1 11 111 111 1 == .         | EDAC INC          | THESE DRAWINGS AND SPECIFICATIONS ARE THE PROPERTY OF EDAC INCAND | S  |
|                               | TORONTO, ONTARIO  | SHALL NOT BE REPRODUCED, OR COPIED OR USED AS THE BASIS FOR THE   | DF |
| YOUR CONNECTION TO            | QUALITY & SERVICE | MANUFACTURE OR SALE OF APPARATUS WITHOUT WRITTEN PERMISSION.      |    |