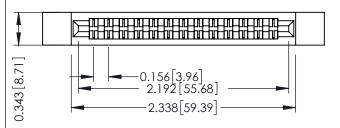

Mounting Option Contact Detail

.128 (3.25) Dia. Side Mounting Holes PC Tail .046x.013(1.17x0.33) - Tail LG=.213(5.41)
.156 [3.96] Contact Spacing x .200 [5.08] Row Spacing

THIS IS A C.A.D. GENERATED DRAWING DO NOT MAKE MANUAL REVISIONS TO MAS