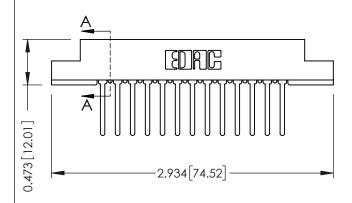

## **See Accompanying Pages for:**

- Contact Bend Details
- Mounting Options

SECTION A-A

307 ENG MASTER
DATE: AUG. 11/09

SHEET 1 OF 3

J.LEE

307 Assembly

NTS