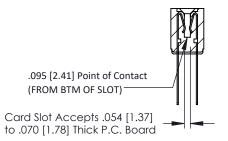

Mounting Option
.128 (3.25) Dia. Mounting Holes

**Contact Detail** 

Wire Wrap .046x.013(1.17x0.33) - Tail LG=.520(13.21) .156 [3.96] Contact Spacing x .200 [5.08] Row Spacing

THIS IS A C.A.D. GENERATED DRAWING

ER.

1330E NUMBER

ORIGINAL





## **See Accompanying Pages for:**

- Contact Bend Details
- Mounting Options

SECTION A-A

307 ENG MASTER
DATE: AUG. 11/09

SHEET 1 OF 3



J.LEE

307 Assembly

NTS

| 307 / 357 Card Edge Connector  |                   |                                                                     | AC |
|--------------------------------|-------------------|---------------------------------------------------------------------|----|
| Part Number: 357-026-442-202   |                   |                                                                     | DR |
| FUIT NUTTIDET. 337-020-442-202 |                   |                                                                     | CH |
|                                | EDAC INC          | THESE DRAWINGS AND SPECIFICATIONS ARE THE PROPERTY OF EDAC INC.,AND | SC |
|                                | TORONTO, ONTARIO  | SHALL NOT BE REPRODUCED, OR COPIED OR USED AS THE BASIS FOR THE