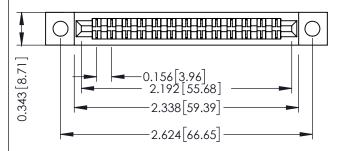

Mounting Option
.128 (3.25) Dia. Mounting Holes

**Contact Detail** 

Wire Wrap .046x.013(1.17x0.33) - Tail LG=.520(13.21) .156 [3.96] Contact Spacing x .200 [5.08] Row Spacing

THIS IS A C.A.D. GENERATED DRAWING

## **See Accompanying Pages for:**

- Contact Bend Details
- Mounting Options

SECTION A-A

307 ENG MASTER
DATE: AUG. 11/09

SHEET 1 OF 3

J.LEE

307 Assembly

NTS