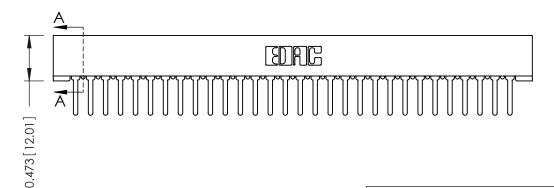

## **SECTION A-A**

**See Accompanying Pages for:** 

- **Contact Bend Details**
- **Mounting Options**

307 / 357 Card Edge Connector Part Number: 357-030-427-101

**EDAC INC** TORONTO, ONTARIO CANADA

THESE DRAWINGS AND SPECIFICATIONS ARE THE PROPERTY OF EDAC INC.,AND SHALL NOT BE REPRODUCED, OR COPIED OR USED AS THE BASIS FOR THE MANUFACTURE OR SALE OF APPARATUS WITHOUT WRITTEN PERMISSION.