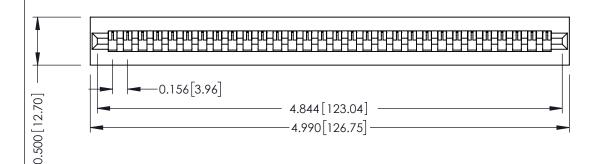

**Mounting Option** No Mounting Lugs **Contact Detail** 

PC Tail .046x.013(1.17x0.33) - Tail LG=.358(9.09) .156 [3.96] Contact Spacing x .200 [5.08] Row Spacing

THIS IS A C.A.D. GENERATED DRAWING DO NOT MAKE MANUAL REVISIONS TO MASTER.