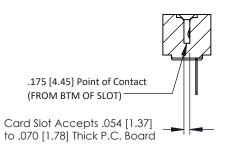

**Mounting Option** No Mounting Lugs **Contact Detail** 

PC Tail .046x.013(1.17x0.33) - Tail LG=.358(9.09) .156 [3.96] Contact Spacing x .200 [5.08] Row Spacing

THIS IS A C.A.D. GENERATED DRAWING DO NOT MAKE MANUAL REVISIONS TO MASTER.