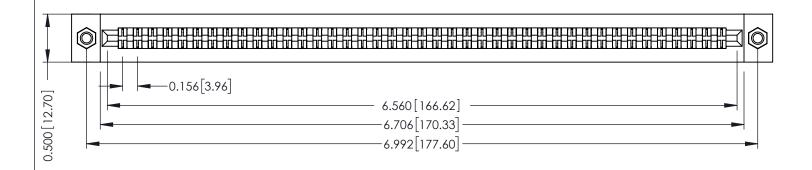

**Mounting Option** M3-0.5 Metric Threaded Inserts **Contact Detail** 

PC Tail .046x.013(1.17x0.33) - Tail LG=.358(9.09) .156 [3.96] Contact Spacing x .200 [5.08] Row Spacing

THIS IS A C.A.D. GENERATED DRAWING DO NOT MAKE MANUAL REVISIONS TO MASTER.