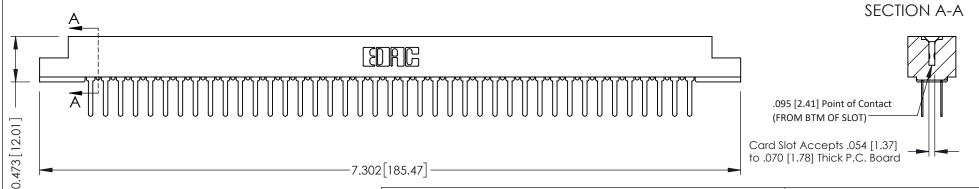

**Mounting Option** M3-0.5 Metric Threaded Inserts **Contact Detail** 

PC Tail .046x.013(1.17x0.33) - Tail LG=.358(9.09) .156 [3.96] Contact Spacing x .200 [5.08] Row Spacing

THIS IS A C.A.D. GENERATED DRAWING DO NOT MAKE MANUAL REVISIONS TO MASTER.