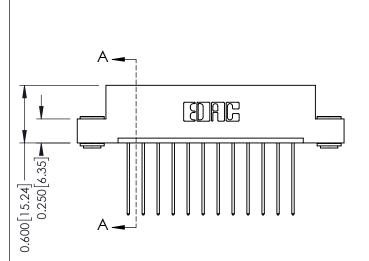

ISSUE NUMBER ORIGINAL

1

|  | SECTION A-A |
|--|-------------|
|--|-------------|

| , | 337 / 387 Series Card Edge Connector |
|---|--------------------------------------|
|   | Part Number: 387-012-541-103         |