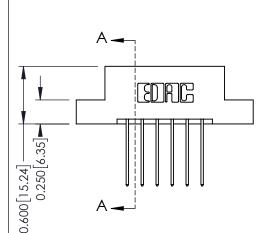

## **Mounting Option**

08-#4-40 Unified Threaded Inserts



## **Contact Detail**

542-Wire Wrap .025 Sq.(0.64 Sq.) - Tail LG=.645(16.38) .156 [3.96] Contact Spacing x .200 [5.08] Row Spacing

THIS IS A C.A.D. GENERATED DRAWING DO NOT MAKE MANUAL REVISIONS TO MASTER.



ISSUE NUMBER

ORIGINAL

1





**See Accompanying Pages for:** 

- **Contact Bend Details**
- **Mounting Options**

| 337 / 387 Series Card Edge Connector |
|--------------------------------------|
| Part Number: 387-012-542-208         |



**EDAC INC** TORONTO, ONTARIO CANADA

THESE DRAWINGS AND SPECIFICATIONS ARE THE PROPERTY OF EDAC INC.,AND SHALL NOT BE REPRODUCED, OR COPIED OR USED AS THE BASIS FOR THE MANUFACTURE OR SALE OF APPARATUS WITHOUT WRITTEN PERMISSION.

| ACAD REFERENCE NO. | 337 ENG MASTER   |  |  |
|--------------------|------------------|--|--|
| DRAWN: J.LEE       | DATE: OCT. 06/09 |  |  |
| CHECKED:           | DATE:            |  |  |
| SCALE: NTS         | SHEET 1 OF 3     |  |  |
| DRAWING NUMBER     | ISSUE            |  |  |
| 337 Assembly       | 1                |  |  |



ISSUE NUMBER

OR