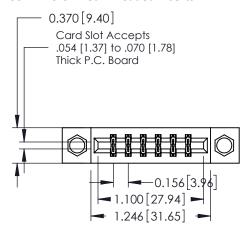

## **Contact Detail**

542-Wire Wrap .025 Sq.(0.64 Sq.) - Tail LG=.645(16.38) .156 [3.96] Contact Spacing x .200 [5.08] Row Spacing

THIS IS A C.A.D. GENERATED DRAWING DO NOT MAKE MANUAL REVISIONS TO MASTER.