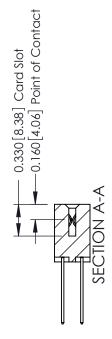

ISSUE NUMBER

ORIGINAL

1

| 337 / 387 Series Card Edge                                            | ACAD REFERENCE NO.                                                                                                                                                                                | 337 ENG MASTER |                  |               |
|-----------------------------------------------------------------------|---------------------------------------------------------------------------------------------------------------------------------------------------------------------------------------------------|----------------|------------------|---------------|
| Contact Bend Detail                                                   |                                                                                                                                                                                                   | DRAWN: J.LEE   | DATE: OCT. 06/09 |               |
|                                                                       |                                                                                                                                                                                                   | CHECKED:       | DATE:            |               |
| EDAC INC TORONTO, ONTARIO CANADA YOUR CONNECTION TO QUALITY & SERVICE | THESE DRAWINGS AND SPECIFICATIONS ARE THE PROPERTY OF EDAC INC., AND SHALL NOT BE REPRODUCED, OR COPIED OR USED AS THE BASIS FOR THE MANUFACTURE OR SALE OF APPARATUS WITHOUT WRITTEN PERMISSION. | SCALE: NTS     | SHEET            | 2 <b>OF</b> 3 |
|                                                                       |                                                                                                                                                                                                   | DRAWING NUMBER |                  | ISSUE         |
|                                                                       |                                                                                                                                                                                                   | 337 Assembly   |                  | 1             |