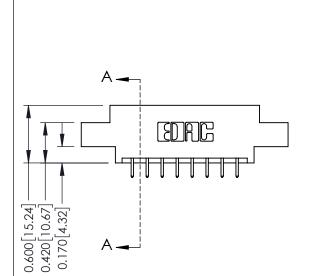

## **Contact Detail**

521-P.C. Tail .025 Sq.(0.64 Sq.) - Tail LG=.150(3.81) .156 [3.96] Contact Spacing x .200 [5.08] Row Spacing

THIS IS A C.A.D. GENERATED DRAWING DO NOT MAKE MANUAL REVISIONS TO MASTER.

## **See Accompanying Pages for:**

- **Contact Bend Details**
- **Mounting Options**

| 337 / 387 Series Card Edge Connector |
|--------------------------------------|
| Part Number: 387-016-521-807         |