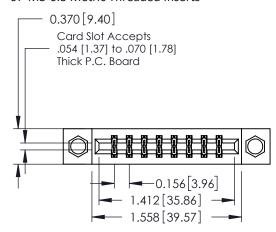

## **Contact Detail**

521-P.C. Tail .025 Sq.(0.64 Sq.) - Tail LG=.150(3.81) .156 [3.96] Contact Spacing x .200 [5.08] Row Spacing

THIS IS A C.A.D. GENERATED DRAWING DO NOT MAKE MANUAL REVISIONS TO MASTER.

## **See Accompanying Pages for:**

- **Contact Bend Details**
- **Mounting Options**

| 337 / 387 Series Card Edge Connector |
|--------------------------------------|
| Part Number: 387-016-521-807         |