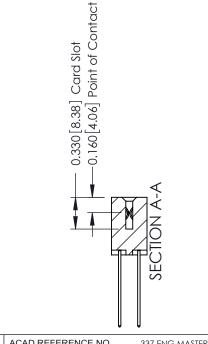

**Mounting Option Contact Detail** 01-No Mounting Lugs .156 [3.96] Contact Spacing x .200 [5.08] Row Spacing - 0.370[9.40] Card Slot Accepts .054 [1.37] to .070 [1.78] Thick P.C. Board **-**−0.156[3.96] 2.816[71.53] 2.962 [75.23]

| ACAD REFERENCE NO. | NO. 337 ENG MASIER |  |  |
|--------------------|--------------------|--|--|
| DRAWN: J.LEE       | DATE: OCT. 06/09   |  |  |
| CHECKED:           | DATE:              |  |  |
| SCALE: NTS         | SHEET 1 OF 3       |  |  |
| DRAWING NUMBER     | ISSUE              |  |  |
| 337 Assembly       | 1                  |  |  |