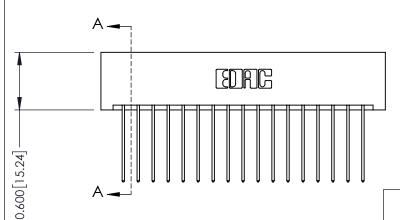

| 337 / 387 Series Card Edge Connector |
|--------------------------------------|
| Part Number: 387-034-541-201         |

**EDAC INC** TORONTO, ONTARIO CANADA

THESE DRAWINGS AND SPECIFICATIONS ARE THE PROPERTY OF EDAC INC., AND SHALL NOT BE REPRODUCED, OR COPIED OR USED AS THE BASIS FOR THE MANUFACTURE OR SALE OF APPARATUS WITHOUT WRITTEN PERMISSION.

| ACAD REFERENCE NO. | NO. 337 ENG MASIER |  |  |
|--------------------|--------------------|--|--|
| DRAWN: J.LEE       | DATE: OCT. 06/09   |  |  |
| CHECKED:           | DATE:              |  |  |
| SCALE: NTS         | SHEET 1 OF 3       |  |  |
| DRAWING NUMBER     | ISSUE              |  |  |
| 337 Assembly       | 1                  |  |  |